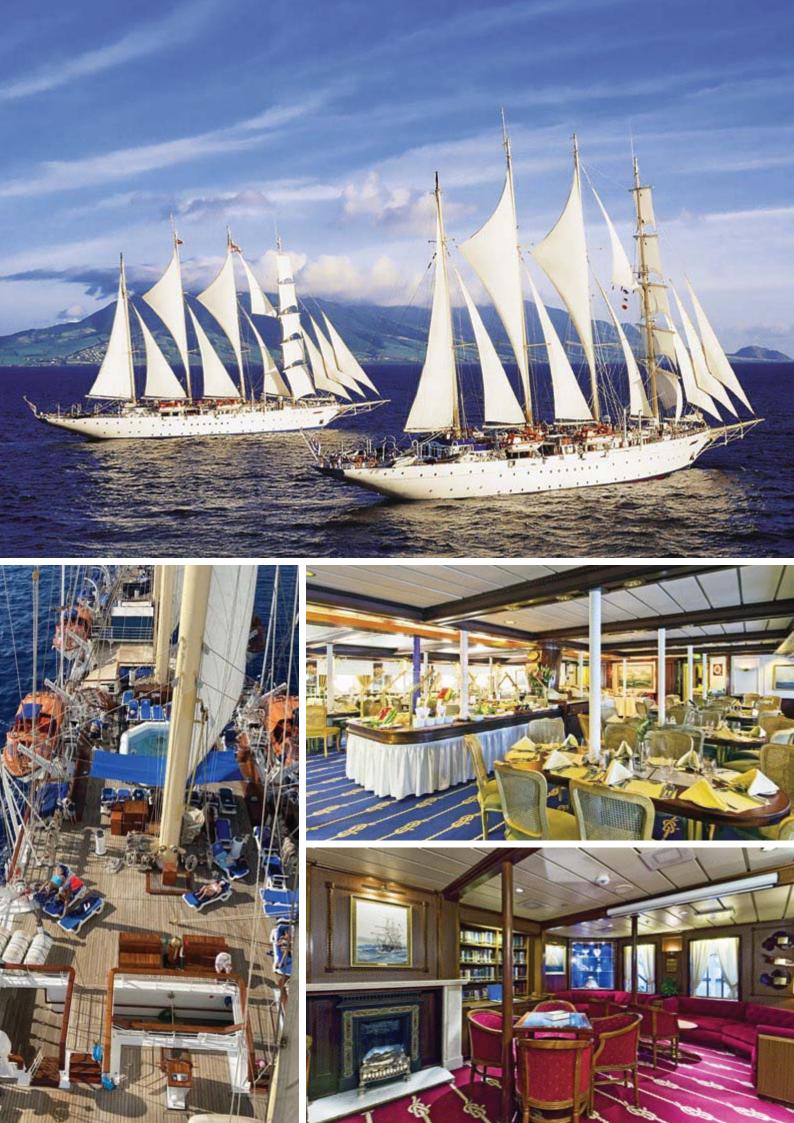

### STAR CLIPPER & STAR FLYER: THE GRACIOUS SWANS OF THE SEAS

Twin sisters *Star Clipper* and *Star Flyer* are true Clipper Ships reflecting their proud heritage in every inch of their polished brass and gleaming charm. They are modern small ships in every way, created for adventure-loving passengers looking for the tradition and romance of the legendary era of sailing ships but with the comforts and amenities of the present day. As identical twins, they are both 115 metres long and each carry 166 guests in pampered comfort, over 3 365 meters square of sails. Sixteen sails billowing in the wind.

#### NAUTICAL HERITAGE

Each ship offers spacious accommodation and expansive teak decks with ample space for walking and relaxation. In fact, you'll find that these ships offer more outdoor space per passenger than most conventional cruise ships. The decor of *Star Clipper* and *Star Flyer* is reminiscent of the grand age of sail with a modern touch. Antique prints and paintings of famous sailing ships appeal to the eye, while polished decks and gleaming mahogany rails are richly remindful of Star Clippers' proud nautical heritage.

#### **MODERN AMENITIES**

Both ships feature open-seating dining in an elegantly appointed dining room, delightful indoor and outdoor Tropical and Piano bars, and an Edwardian-style library where a Belle Époque fireplace glows with a warmth that reflects the friendliness and enthusiasm of Star Clippers' hospitable officers and crew.