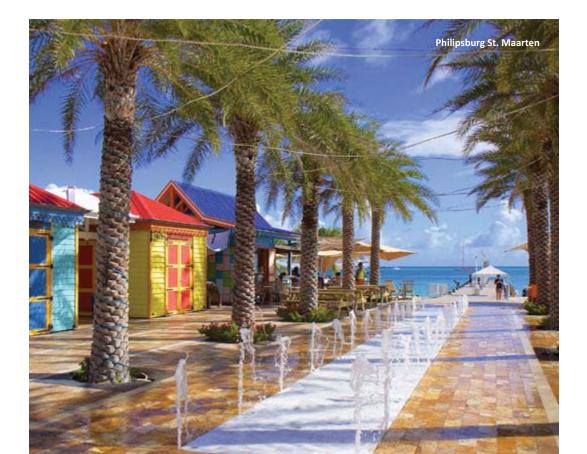

### You may think you know the Caribbean, but visiting this gorgeous part of the globe on board one of our tall ships allows for a completely fresh perspective.

Standing on deck, watching the sails rise while the sunset turns the sky from blue to gold is an experience you won't find on other cruise ships, and one you'll never forget. Two of our ships, *Royal Clipper* and *Star Flyer*, spend the winter season sailing the Caribbean Sea visiting well-known islands like St. Barts and Barbados as well as off-the-beaten path gems like Bequia and Nevis. On *Star Flyer*, you'll have a choice of itineraries visiting either the Leeward Islands, sailing south, or the Treasure Islands, sailing west, departing from beautiful St. Maarten. *Royal Clipper* sails from Barbados, heading north to the Windward Islands or west to the Grenadine Islands.

No matter which itinerary you choose, opportunities for immersive activities abound.

Those looking to take advantage of the area's clear turquoise waters will love snorkeling at Tobago Cays' Marine Park, or swimming with the rays at Stingray City in Antigua. History buffs can explore a variety of UNESCO-listed sites such as historic Willemstad in Curacao and Brimstone Hill Fortress in St. Kitts. Just looking to relax and enjoy the view? Have your camera ready as you sail past famous landmarks like the Pitons in St. Lucia, or simply spend the day strolling through picturesque islands like Martinique and enjoy its charming French culture.