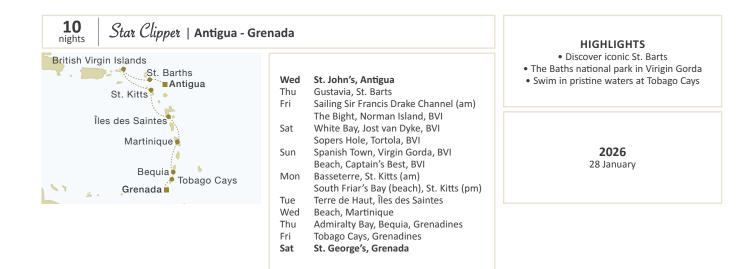

there are plenty of opportunities available. Several times each season, *Royal Clipper* and *Star Flyer* meetup and engage in an exhilarating sailing race through the Caribbean waters. You can feel the excitement as you stand on deck cheering on your ship! In 2026, *Star Clipper* will visit more unique Caribbean ports on 10- and 11-nights sailings from Grenada, Jamaica, and Antigua.

No matter which itinerary you choose, opportunities for immersive activities abound.

Those looking to take advantage of the area's clear turquoise waters will love snorkeling at Tobago Cays' Marine Park, or swimming with the rays at Stingray City in Antigua. History buffs can explore a variety of UNESCO-listed sites such as historic Willemstad in Curacao and Brimstone Hill Fortress in St. Kitts. Just looking to relax and enjoy the view? Have your camera ready as you sail past famous landmarks like the Pitons in St. Lucia, or simply spend the day strolling through picturesque islands like Martinique and enjoy its charming French culture.

Terre de Haut, Îles des Saintes

Beach, Martinique

Bridgetown, Barbados

11, 25 January, 8, 22 February, 8 March 13e, 27p December New Year Sailing

> 2026 10, 24 January, 7, 21 February, 7, 21 March

\*Royal Clipper and Star Flyer meet Mondays during Windward itineraries and sail together to Cabrits – except 21 March 2026.