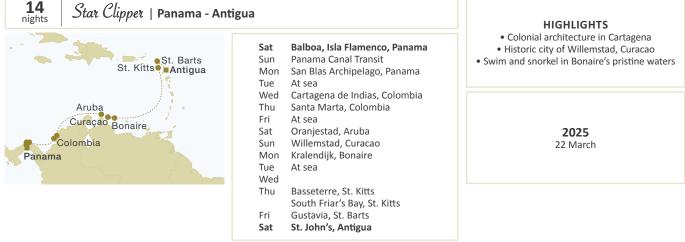

Please refer to page 15 for Christmas sailing offers.

Central America

Please refer to pages 58-59 for deck and cabin plans and to page 60 for rate and early booking discount conditions.

| PANAMA CANAL<br>STAR CLIPPER | nts. | owner's<br>cabin | 1     | 2     | 3     | 4     | 5     | 6     | guaranteed<br>single | third<br>person | port<br>charges |
|------------------------------|------|------------------|-------|-------|-------|-------|-------|-------|----------------------|-----------------|-----------------|
| Barbados-Panama 2024         | 14   | 7 900            | 5 950 | 5 300 | 5 000 | 4 720 | 4 290 | 3 900 | 4 860                | 1 760           | 440             |
| Barbados-Panama 2025         | 14   | 8 900            | 6 690 | 5 930 | 5 620 | 5 280 | 4 800 | 4 350 | 5 430                | 1 930           | 490             |
| Panama-Antigua 2025          | 14   | 7 900            | 5 950 | 5 300 | 5 000 | 4 720 | 4 290 | 3 900 | 4 860                | 1 760           | 440             |
| Panama-Jamaica 2026          | 14   | 8 900            | 6 690 | 5 930 | 5 620 | 5 280 | 4 800 | 4 350 | 5 430                | 1 930           | 490             |

Please refer to pages 58-59 for deck and cabin plans and to page 60 for rate and early booking discount conditions.

| PANAMA CANAL<br>ROYAL CLIPPER  | nts.  | owner's<br>suite | deluxe<br>suite | 1     | 2     | 3     | 4     | 5     | 6     | guaranteed<br>single | third<br>person | port<br>charges |
|--------------------------------|-------|------------------|-----------------|-------|-------|-------|-------|-------|-------|----------------------|-----------------|-----------------|
| Barbados-Panama, Panama-Antigu | ua 14 | 8 870            | 8 260           | 6 210 | 5 530 | 5 210 | 4 920 | 4 470 | 4 260 | 5 070                | 1 820           | 440             |
| Barbados-Panama 2025           | 14    | 9 980            | 9 280           | 6 970 | 6 170 | 5 850 | 5 500 | 4 990 | 4 750 | 5 650                | 1 980           | 490             |
| Panama-Antigua 2025            | 14    | 9 980            | 9 280           | 6 970 | 6 170 | 5 850 | 5 500 | 4 990 | 4 750 | 5 650                | 1 980           | 490             |