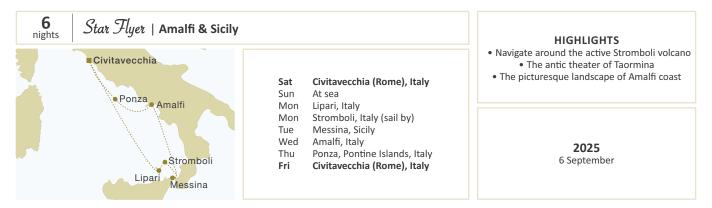

| MEDITERRANEAN<br>STAR FLYER | nts. | owner's<br>cabin | 1     | 2     | 3     | 4     | 5     | 6     | guaranteed<br>single | third<br>person | port<br>charges |
|-----------------------------|------|------------------|-------|-------|-------|-------|-------|-------|----------------------|-----------------|-----------------|
| Venice-Rome                 | 11   | 6 995            | 5 255 | 4 660 | 4 415 | 4 150 | 3 770 | 3 420 | 4 265                | 1 515           | 370             |
| Rome roundtrip              | 5    | 3 180            | 2 390 | 2 120 | 2 005 | 1 885 | 1 715 | 1 554 | 1 940                | 690             | 170             |
| Rome roundtrip              | 6    | 3 815            | 2 865 | 2 540 | 2 410 | 2 265 | 2 055 | 1 865 | 2 325                | 825             | 205             |

| ship       | itinerary / season           | deadline for bookings<br>to be received by Star Clippers | early booking<br>discount |
|------------|------------------------------|----------------------------------------------------------|---------------------------|
| Star Flyer | Venice-Rome, Rome roundtrips | 31 January 2025                                          | 10%                       |