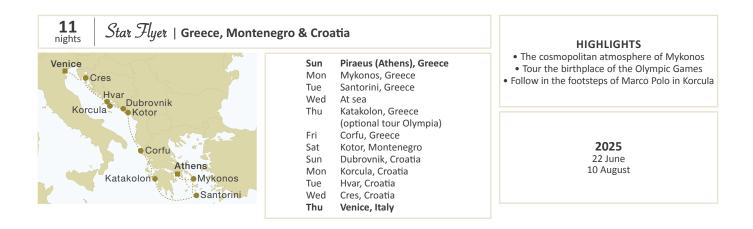

| MEDITERRANEAN<br>STAR FLYER | nts. | owner's<br>cabin | 1     | 2     | 3     | 4     | 5     | 6     | guaranteed<br>single | third<br>person | port<br>charges |
|-----------------------------|------|------------------|-------|-------|-------|-------|-------|-------|----------------------|-----------------|-----------------|
| Venice-Rome                 | 11   | 6 995            | 5 255 | 4 660 | 4 415 | 4 150 | 3 770 | 3 420 | 4 265                | 1 515           | 370             |
| Rome roundtrip              | 5    | 3 180            | 2 390 | 2 120 | 2 005 | 1 885 | 1 715 | 1 554 | 1 940                | 690             | 170             |
| Rome roundtrip              | 6    | 3 815            | 2 865 | 2 540 | 2 410 | 2 265 | 2 055 | 1 865 | 2 325                | 825             | 205             |

| ship       | itinerary / season           | deadline for bookings<br>to be received by Star Clippers | early booking<br>discount |
|------------|------------------------------|----------------------------------------------------------|---------------------------|
| Star Flyer | Venice-Rome, Rome roundtrips | 31 January 2025                                          | 10%                       |