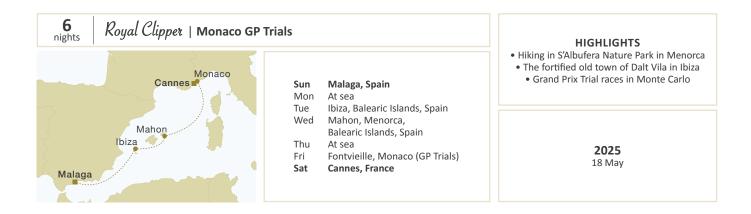

| MEDITERRANEAN<br>ROYAL CLIPPER     | nts. | owner's<br>suite | deluxe<br>suite | 1     | 2     | 3     | 4     | 5     | 6     | guaranteed<br>single | third<br>person | port<br>charges |
|------------------------------------|------|------------------|-----------------|-------|-------|-------|-------|-------|-------|----------------------|-----------------|-----------------|
| Las Palmas-Malaga                  | 6    | 4 280            | 3 980           | 2 990 | 2 645 | 2 510 | 2 360 | 2 135 | 2 035 | 2 420                | 850             | 205             |
| Monaco GP Trials, Cannes roundtrip | 6    | 4 280            | 3 980           | 2 990 | 2 645 | 2 510 | 2 360 | 2 135 | 2 035 | 2 420                | 850             | 205             |

| ship          | itinerary / season                                      | deadline for bookings<br>to be received by Star Clippers | early booking<br>discount |
|---------------|---------------------------------------------------------|----------------------------------------------------------|---------------------------|
| Royal Clipper | Las Palmas-Malaga<br>Monaco GP Trials, Cannes roundtrip | 31 January 2025                                          | 20%<br>10%                |

Mediterranean

**2025** 25 April

Balearic Islands, Spain

St. Tropez, France

Cannes, France

At sea

Thu

Fri