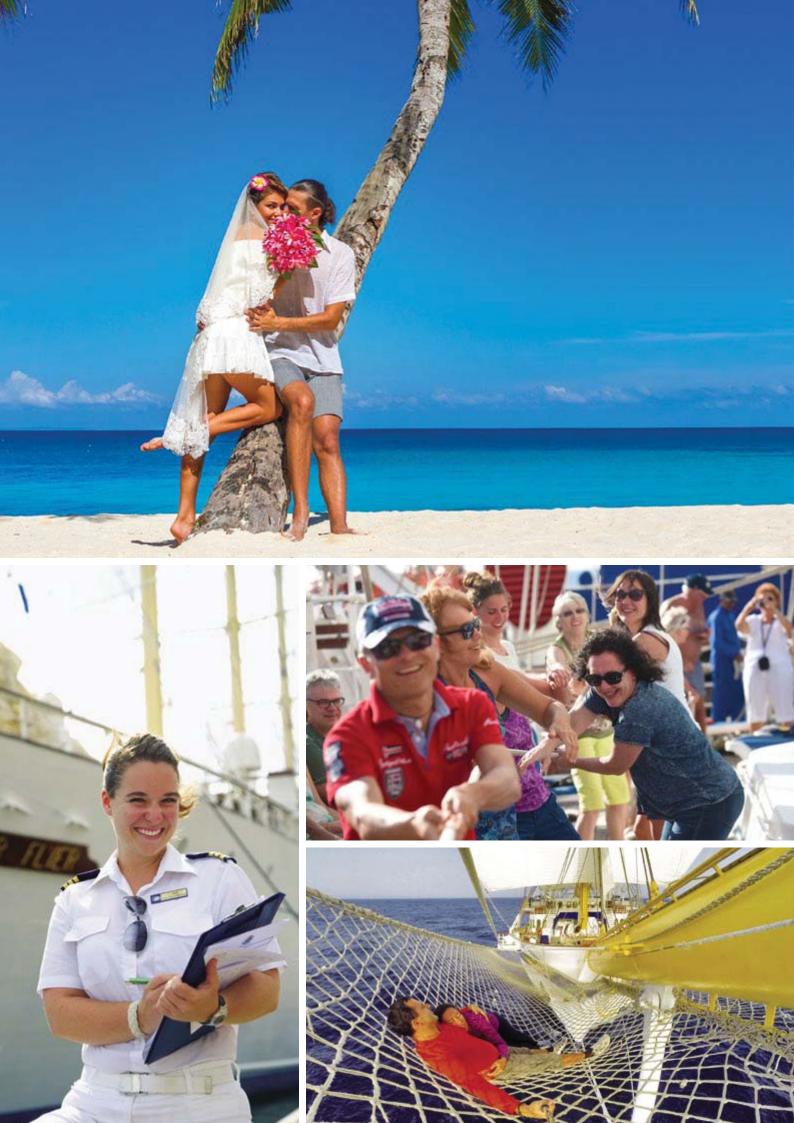

No matter which part of the world you visit, Star Clippers promises a unique, intimate experience you'll only find on our tall ships. On board, embrace the nautical life as you help raise the sails or brush up on the ways to tie a proper knot. While away the afternoon suspended above the blue sea in the hammock-like bowsprit net or climb to the Crow's Nest for the ultimate view. Your time onboard is yours, and we encourage you to embrace every moment, savoring it for yourself or spending it with friends old and new.

#### SOFT ENTERTAINMENT

In various destinations that we visit, we invite local performers on board to entertain our guests with an authentic taste of their music and arts. In addition, we have a piano on every ship and a very talented entertainer who can play your favorite tunes or spin the latest musical hits. Or just enjoy the camaraderie of your fellow shipmates, take part in a guest & a crew talent show or dress up to join in the fun on a pirate special evening or our white night and such activities as mast-climbing, sail-raising, star gazing, ship navigation or photo tenders.

#### NAUTICAL EVENTS & ACTIVITIES

Muster up your sense of adventure and climb the mast to the "Crow's Nest" (almost 20 metres in the air) for spectacular panoramic views. Or relax in the bowsprit at the front of the ship, suspended over the ocean, with dolphins swimming below you in the Caribbean. Join a team of guests and use your strength to assist in pulling up a sail. Knot tying and navigation classes that have evolved from Star Clippers' sailing tradition, are also yours for the taking. These fun and different activities plus the laid-back casual ambience of Star Clippers create the not-to-be-missed overall sailing experience what makes our guests come back again and again.

#### SPECIAL FESTIVITIES

Make your special events and celebrations even more exceptional. Anniversaries, birthdays, or any other milestones are spectacular when celebrated on board Star Clippers' beautiful authentic tall sailing vessels. Our staff and crew are ready to ensure your special festivities become some of your most treasured memories!

#### HONEYMOON BLISS

Newlyweds can celebrate their wedded bliss in the ultimate romantic setting while sailing to gorgeous unique locales worthy of this once-in-alifetime milestone. Honeymoon couples celebrating on board Star Clippers receive a complimentary bottle of champagne and a plate of sweet treats, an assortment of fresh fruit. Just mention this important celebration when you make your booking!