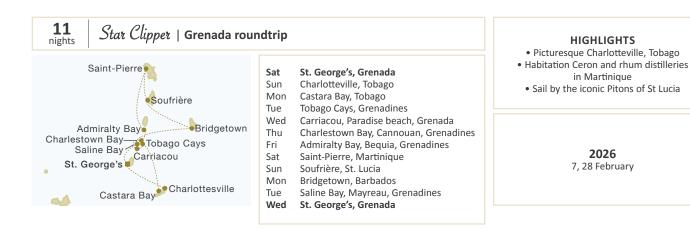

there are plenty of opportunities available. Several times each season, *Royal Clipper* and *Star Flyer* meetup and engage in an exhilarating sailing race through the Caribbean waters. You can feel the excitement as you stand on deck cheering on your ship! In 2026, *Star Clipper* will visit more unique Caribbean ports on 10- and 11-nights sailings from Grenada, Jamaica, and Antigua.

No matter which itinerary you choose, opportunities for immersive activities abound.

Those looking to take advantage of the area's clear turquoise waters will love snorkeling at Tobago Cays' Marine Park, or swimming with the rays at Stingray City in Antigua. History buffs can explore a variety of UNESCO-listed sites such as historic Willemstad in Curacao and Brimstone Hill Fortress in St. Kitts. Just looking to relax and enjoy the view? Have your camera ready as you sail past famous landmarks like the Pitons in St. Lucia, or simply spend the day strolling through picturesque islands like Martinique and enjoy its charming French culture.

Terre de Haut, Îles des Saintes

Beach, Martinique

Bridgetown, Barbados

11, 25 January, 8, 22 February, 8 March 13e, 27p December New Year Sailing

> 2026 10, 24 January, 7, 21 February, 7, 21 March

\*Royal Clipper and Star Flyer meet Mondays during Windward itineraries and sail together to Cabrits – except 21 March 2026.