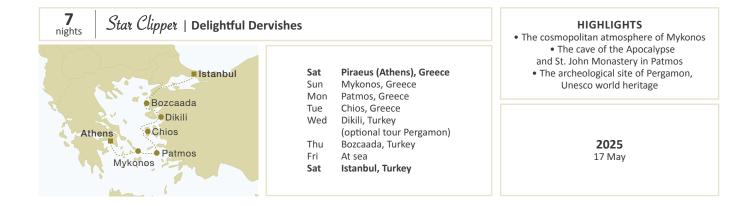

Please refer to pages 58-59 for deck and cabin plans and to page 60 for rate and early booking discount conditions.

| EASTERN MEDITERRANEAN<br>STAR CLIPPER   | nts. | owner's<br>cabin | 1     | 2     | 3     | 4     | 5     | 6     | guaranteed<br>single | third<br>person | port<br>charges |
|-----------------------------------------|------|------------------|-------|-------|-------|-------|-------|-------|----------------------|-----------------|-----------------|
| Southern Cyclades, Delightful Dervishes | 7    | 4 450            | 3 345 | 2 965 | 2 810 | 2 640 | 2 400 | 2 175 | 2 715                | 965             | 235             |
| Suez Canal                              | 10   | 6 365            | 4 780 | 4 235 | 4 015 | 3 770 | 3 430 | 3 105 | 3 860                | 1 380           | 335             |

| · · · · · · · · · · · · · · · · · · · |                                                       |                                                          |                           |  |  |  |  |  |
|---------------------------------------|-------------------------------------------------------|----------------------------------------------------------|---------------------------|--|--|--|--|--|
| ship                                  | itinerary / season                                    | deadline for bookings<br>to be received by Star Clippers | early booking<br>discount |  |  |  |  |  |
| Star Clipper                          | Southern Cyclades, Delightful Dervishes<br>Suez Canal | 31 January 2025                                          | 10%                       |  |  |  |  |  |