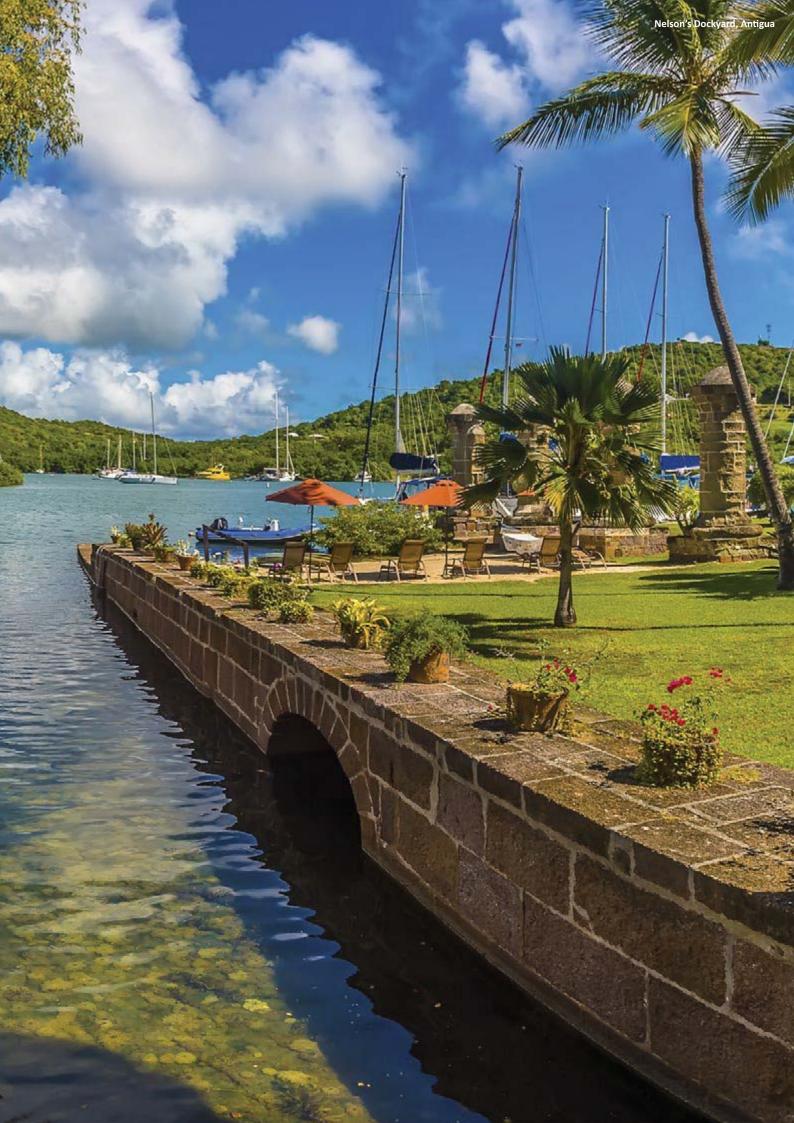

# Caribbean

### You may think you know the Caribbean, but visiting this gorgeous part of the globe on board one of our tall ships allows for a completely fresh perspective.

Standing on deck, watching the sails rise while the sunset turns the sky from blue to gold is an experience you won't find on other cruise ships, and one you'll never forget. Two of our ships, *Royal Clipper* and *Star Flyer*, spend the winter season sailing the Caribbean Sea visiting well-known islands like St. Barts and Barbados as well as off-the-beaten path gems like Bequia and Nevis. On *Star Flyer*, you'll have a choice of itineraries visiting either the Leeward Islands, sailing south, or the Treasure Islands, sailing west, departing from beautiful St. Maarten. *Royal Clipper* sails from Barbados, heading north to the Windward Islands or west to the Grenadine Islands.

No matter which itinerary you choose, opportunities for immersive activities abound.

Those looking to take advantage of the area's clear turquoise waters will love snorkeling at Tobago Cays' Marine Park, or swimming with the rays at Stingray City in Antigua. History buffs can explore a variety of UNESCO-listed sites such as historic Willemstad in Curacao and Brimstone Hill Fortress in St. Kitts. Just looking to relax and enjoy the view? Have your camera ready as you sail past famous landmarks like the Pitons in St. Lucia, or simply spend the day strolling through picturesque islands like Martinique and enjoy its charming French culture.