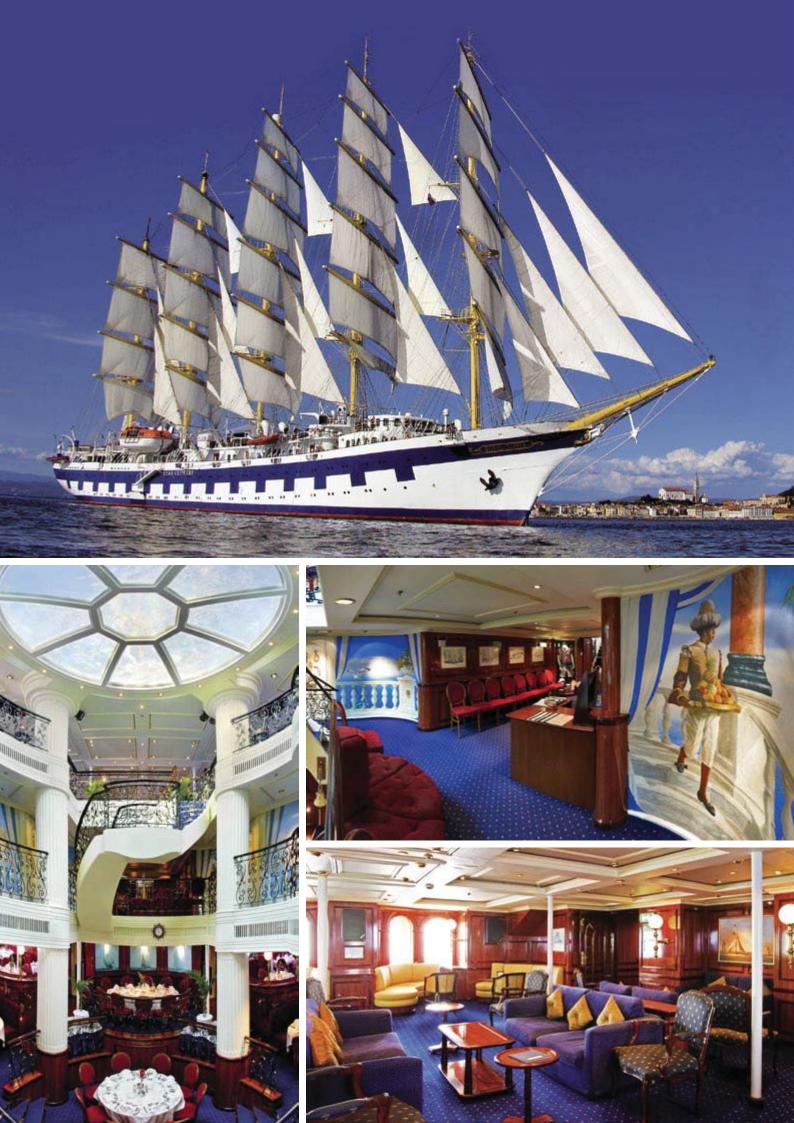

### **ROYAL CLIPPER: A VESSEL IN THE GUINNESS BOOK OF WORLD RECORDS**

Inspired by the legendary tall ship Preussen the 134 metres *Royal Clipper* offers the ultimate seagoing experience, balancing the splendor, adventure and tradition of sailing with the superb service, amenities and accommodation of the finest private yacht.

- 227 guests in luxurious style
- 1 760 square metres of open deck
- 5 000 square metres of billowing sails
- for a total of 42 sails
- 3 swimming pools
- A marina platform for ocean access to watersports activities

#### **MODERN & ELEGANT DESIGN**

*Royal Clipper* boasts a modern navigation system and every comfort and luxury one could wish for. Its Piano Bar is the ideal spot for pre-dinner drinks, or perhaps a refreshing cocktail with fellow guests at the Tropical Bar. The restaurant's three-deck atrium funnels sunlight into the elegantly appointed, trilevel dining room, and features open-seating dining and a no-tie dress code. And the one-of-a-kind Captain Nemo Lounge, a spa and health club with underwater glass portholes, is the ideal place to get pampered at. The Guinness Book of World Records lists *Royal Clipper* as the largest five-masted squarerigged ship in service, with 5 000 m<sup>2</sup> of sail.