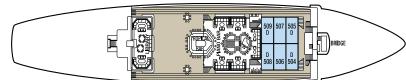

#### MAIN DECK

|                |     | _   |    |       | -   |             | - |
|----------------|-----|-----|----|-------|-----|-------------|---|
| 4              |     | 2   | ~  |       |     |             |   |
| 3              | 312 | 310 | 01 | 8   8 | 302 | ∎∳•~¶       |   |
| ٥F             |     |     | =  | ┿     | -   | OBSERVATION |   |
| 313            | 311 | 309 | 01 | 8 8   | 301 | Ē₽₽₽        |   |
| - <sup>°</sup> |     |     |    |       |     |             |   |

#### CLIPPER DECK

| 266<br>2720<br>266<br>2720<br>266<br>266<br>266<br>2720<br>266<br>266<br>266<br>2720<br>266<br>266<br>266<br>2720<br>266<br>266<br>2720<br>266<br>2720<br>266<br>2720<br>266<br>2720<br>266<br>2720<br>266<br>2720<br>266<br>2720<br>266<br>266<br>2720<br>266<br>266<br>266<br>266<br>266<br>266<br>266<br>266<br>266<br>2 | 254<br>255<br>256<br>248<br>248<br>244<br>244<br>244<br>236<br>244<br>236<br>236<br>236<br>236<br>236<br>236<br>236<br>236<br>236<br>236 | 214<br>210<br>208<br>208<br>204<br>204<br>202 |
|-----------------------------------------------------------------------------------------------------------------------------------------------------------------------------------------------------------------------------------------------------------------------------------------------------------------------------|------------------------------------------------------------------------------------------------------------------------------------------|-----------------------------------------------|
| OWNERS PLATE                                                                                                                                                                                                                                                                                                                |                                                                                                                                          |                                               |
| Solution 100 000 000 000 000 000 000 000 000 00                                                                                                                                                                                                                                                                             | 241<br>239<br>239<br>233<br>233<br>233<br>233<br>233<br>233<br>233<br>233                                                                | 211<br>209 ⊳<br>205<br>203<br>203<br>203      |

COMMODORE DECK

 $\Delta$  = Third berth D= Fixed double bed S= Single berth

DELUXE SUITE (with verandah)

(double or twin)