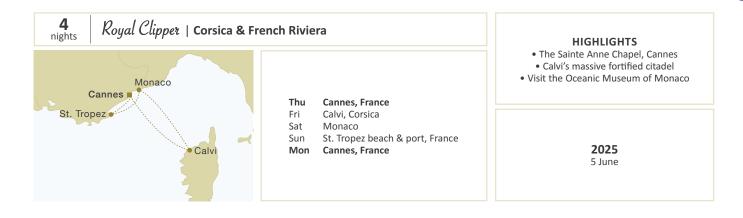

| MEDITERRANEAN<br>ROYAL CLIPPER | nts. | owner's<br>suite | deluxe<br>suite | 1     | 2     | 3     | 4     | 5       | 6     | guaranteed<br>single | third<br>person | port<br>charges |
|--------------------------------|------|------------------|-----------------|-------|-------|-------|-------|---------|-------|----------------------|-----------------|-----------------|
| Cannes roundtrip               | 4    | 2 850            | 2 650           | 1 995 | 1 765 | 1 675 | 1 575 | 1 4 3 0 | 1 360 | 1 615                | 565             | 145             |
| Cannes-Rome                    | 5    | 3 565            | 3 315           | 2 490 | 2 205 | 2 090 | 1 965 | 1 780   | 1 695 | 2 015                | 710             | 170             |
| Venice roundtrip               | 3    | 2 135            | 1 990           | 1 495 | 1 325 | 1 255 | 1 180 | 1 070   | 1 020 | 1 215                | 425             | 110             |

| ship          | itinerary / season                               | deadline for bookings<br>to be received by Star Clippers | early booking<br>discount |
|---------------|--------------------------------------------------|----------------------------------------------------------|---------------------------|
| Royal Clipper | Cannes roundtrips, Cannes-Rome, Venice roundtrip | 31 January 2025                                          | 10%                       |