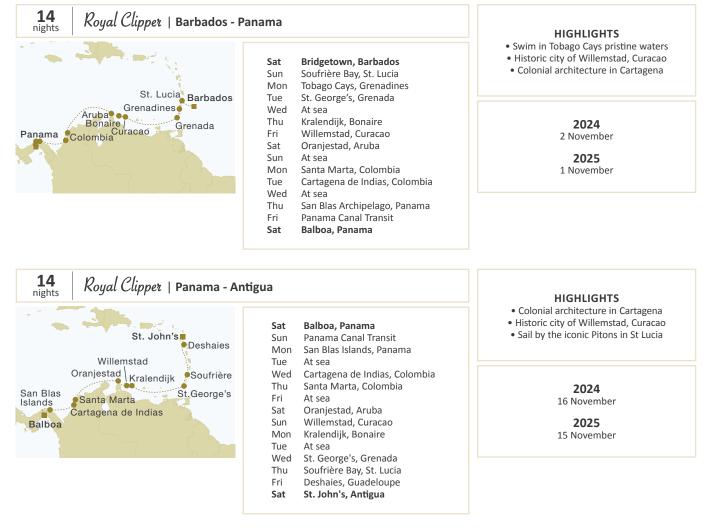

### Built over 100 years ago connecting the Pacific and Atlantic oceans, the canal offers an enthralling historical sojourn among the wildlife, flora and fauna.

It is one of the few engineering wonders of the world and a must-see. Two Panama Canal sailings at the beginning and end of the season allow guests to experience the awe-inspiring feat of engineering firsthand. These 14-night journeys travel between Bridgetown, Barbados, and Balboa, Panama with ports of call in Aruba, Grenada and Columbia, among others. Along the way, our ships visit numerous Dutch speaking islands as well as the Colombian calls of Cartagena and Santa Marta.

Please refer to pages 58-59 for deck and cabin plans and to page 60 for rate and early booking discount conditions.

| PANAMA CANAL<br>ROYAL CLIPPER  | nts.  | owner's<br>suite | deluxe<br>suite | 1     | 2     | 3     | 4     | 5     | 6     | guaranteed<br>single | third<br>person | port<br>charges |
|--------------------------------|-------|------------------|-----------------|-------|-------|-------|-------|-------|-------|----------------------|-----------------|-----------------|
| Barbados-Panama, Panama-Antigu | ua 14 | 8 870            | 8 260           | 6 210 | 5 530 | 5 210 | 4 920 | 4 470 | 4 260 | 5 070                | 1 820           | 440             |
| Barbados-Panama 2025           | 14    | 9 980            | 9 280           | 6 970 | 6 170 | 5 850 | 5 500 | 4 990 | 4 750 | 5 650                | 1 980           | 490             |
| Panama-Antigua 2025            | 14    | 9 980            | 9 280           | 6 970 | 6 170 | 5 850 | 5 500 | 4 990 | 4 750 | 5 650                | 1 980           | 490             |

Please refer to page 15 for Christmas sailing offers.

Central America

Please refer to pages 58-59 for deck and cabin plans and to page 60 for rate and early booking discount conditions.

| PANAMA CANAL<br>STAR CLIPPER | nts. | owner's<br>cabin | 1     | 2     | 3     | 4     | 5     | 6     | guaranteed<br>single | third<br>person | port<br>charges |
|------------------------------|------|------------------|-------|-------|-------|-------|-------|-------|----------------------|-----------------|-----------------|
| Barbados-Panama 2024         | 14   | 7 900            | 5 950 | 5 300 | 5 000 | 4 720 | 4 290 | 3 900 | 4 860                | 1 760           | 440             |
| Barbados-Panama 2025         | 14   | 8 900            | 6 690 | 5 930 | 5 620 | 5 280 | 4 800 | 4 350 | 5 430                | 1 930           | 490             |
| Panama-Antigua 2025          | 14   | 7 900            | 5 950 | 5 300 | 5 000 | 4 720 | 4 290 | 3 900 | 4 860                | 1 760           | 440             |
| Panama-Jamaica 2026          | 14   | 8 900            | 6 690 | 5 930 | 5 620 | 5 280 | 4 800 | 4 350 | 5 430                | 1 930           | 490             |