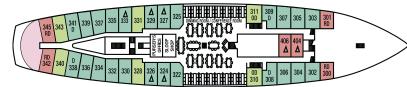

#### **STAR CLIPPER & STAR FLYER**

SUN DECK

MAIN DECK

#### CLIPPER DECK

COMMODORE DECK

 $\Delta$  = Third berth D= Fixed double bed S= Single berth O= Open directly into dining room R= Raised over 1 meter off ground.