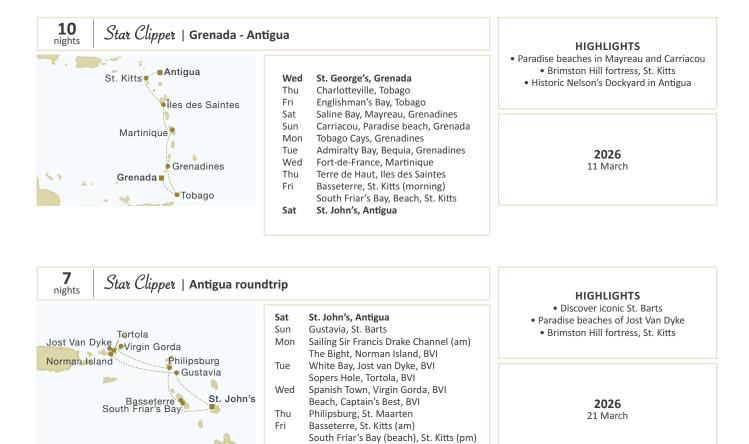

there are plenty of opportunities available. Several times each season, *Royal Clipper* and *Star Flyer* meetup and engage in an exhilarating sailing race through the Caribbean waters. You can feel the excitement as you stand on deck cheering on your ship! In 2026, *Star Clipper* will visit more unique Caribbean ports on 10- and 11-nights sailings from Grenada, Jamaica, and Antigua.

No matter which itinerary you choose, opportunities for immersive activities abound.

Those looking to take advantage of the area's clear turquoise waters will love snorkeling at Tobago Cays' Marine Park, or swimming with the rays at Stingray City in Antigua. History buffs can explore a variety of UNESCO-listed sites such as historic Willemstad in Curacao and Brimstone Hill Fortress in St. Kitts. Just looking to relax and enjoy the view? Have your camera ready as you sail past famous landmarks like the Pitons in St. Lucia, or simply spend the day strolling through picturesque islands like Martinique and enjoy its charming French culture.

Terre de Haut, Îles des Saintes

Beach, Martinique

Bridgetown, Barbados

11, 25 January, 8, 22 February, 8 March 13e, 27p December New Year Sailing

> 2026 10, 24 January, 7, 21 February, 7, 21 March

\*Royal Clipper and Star Flyer meet Mondays during Windward itineraries and sail together to Cabrits – except 21 March 2026.