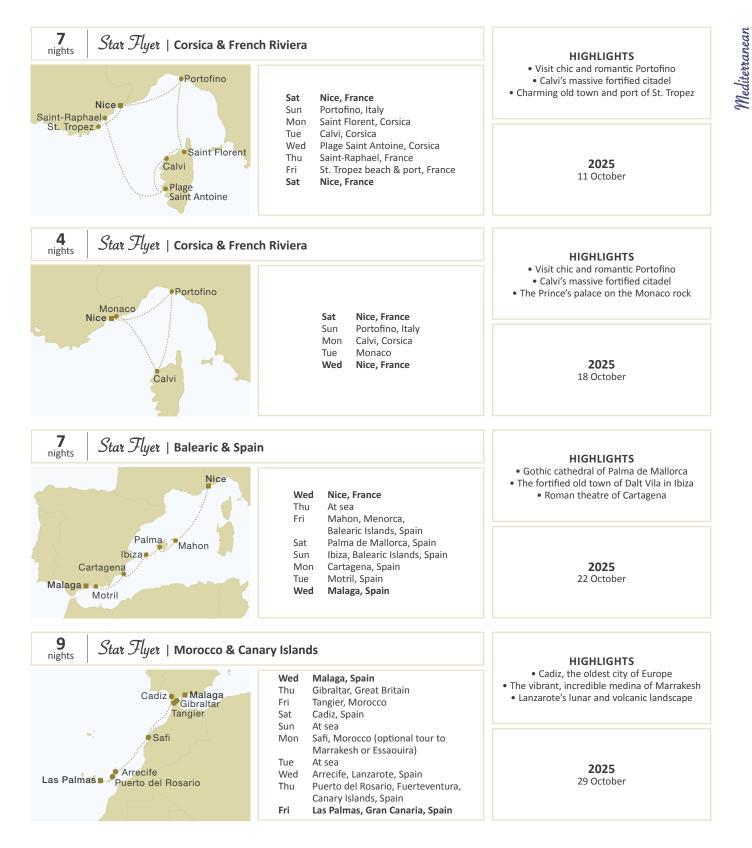

We're proud to continue the tradition of pairing our exceptional sailings with iconic racing events. Royal Clipper offers a Grand Prix Trials sailing in May 2025, timed to put you in Monaco for the race. Star Flyer will offer the Grand Prix Finals sailing in 2025.

| MEDITERRANEAN<br>ROYAL CLIPPER     | nts. | owner's<br>suite | deluxe<br>suite | 1     | 2     | 3     | 4     | 5     | 6     | guaranteed<br>single | third<br>person | port<br>charges |
|------------------------------------|------|------------------|-----------------|-------|-------|-------|-------|-------|-------|----------------------|-----------------|-----------------|
| Las Palmas-Malaga                  | 6    | 4 280            | 3 980           | 2 990 | 2 645 | 2 510 | 2 360 | 2 135 | 2 035 | 2 420                | 850             | 205             |
| Monaco GP Trials, Cannes roundtrip | 6    | 4 280            | 3 980           | 2 990 | 2 645 | 2 510 | 2 360 | 2 135 | 2 035 | 2 420                | 850             | 205             |

| ship          | itinerary / season                                      | deadline for bookings<br>to be received by Star Clippers | early booking<br>discount |
|---------------|---------------------------------------------------------|----------------------------------------------------------|---------------------------|
| Royal Clipper | Las Palmas-Malaga<br>Monaco GP Trials, Cannes roundtrip | 31 January 2025                                          | 20%<br>10%                |

| MEDITERRANEAN<br>ROYAL CLIPPER | nts. | owner's<br>suite | deluxe<br>suite | 1     | 2     | 3     | 4     | 5       | 6     | guaranteed<br>single | third<br>person | port<br>charges |
|--------------------------------|------|------------------|-----------------|-------|-------|-------|-------|---------|-------|----------------------|-----------------|-----------------|
| Cannes roundtrip               | 4    | 2 850            | 2 650           | 1 995 | 1 765 | 1 675 | 1 575 | 1 4 3 0 | 1 360 | 1 615                | 565             | 145             |
| Cannes-Rome                    | 5    | 3 565            | 3 315           | 2 490 | 2 205 | 2 090 | 1 965 | 1 780   | 1 695 | 2 015                | 710             | 170             |
| Venice roundtrip               | 3    | 2 135            | 1 990           | 1 495 | 1 325 | 1 255 | 1 180 | 1 070   | 1 020 | 1 215                | 425             | 110             |

| ship          | itinerary / season                               | deadline for bookings<br>to be received by Star Clippers | early booking<br>discount |
|---------------|--------------------------------------------------|----------------------------------------------------------|---------------------------|
| Royal Clipper | Cannes roundtrips, Cannes-Rome, Venice roundtrip | 31 January 2025                                          | 10%                       |