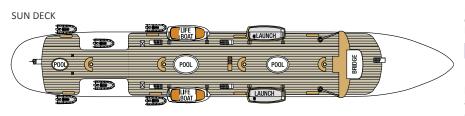

#### **STAR CLIPPER & STAR FLYER**

SUN DECK

MAIN DECK

#### CLIPPER DECK

COMMODORE DECK

 $\Delta$  = Third berth D= Fixed double bed S= Single berth O= Open directly into dining room R= Raised over 1 meter off ground.

#### OWNER'S CABIN

#### CLIPPER DECK

Deluxe outside cabin, double bed, sitting area, minibar, bathroom with bathtub. Note: low ceiling.

#### CATEGORY 1

#### MAIN & SUN DECKS

Deluxe deck cabin, two lower beds convert to double bed, minibar, bathroom with bathtub, cabin doors open onto deck.

#### CLIPPER DECK

Large outside cabin, twin/double/triple beds, bathroom with shower.

#### CATEGORY 3

CLIPPER & COMMODORE DECKS Outside cabin,twin/double/triple beds, bathroom with shower.

#### CATEGORY 4

COMMODORE DECK Outside cabin, two lower beds, double bed or triple berths, bathroom with shower.

#### CATEGORY 5

CLIPPER & COMMODORE DECKS Inside/outside cabin, raised double bed, two lower beds or triple berths, bathroom with shower.

#### CATEGORY 6

COMMODORE DECK Inside cabin, upper/lower berths, bathroom with shower.

Average cabin dimensions: Owner's Cabin: 22m<sup>2</sup>, Category 1: 14.5m<sup>2</sup>, Category 2: 12m<sup>2</sup>, Categories 3, 4 & 5: 11m<sup>2</sup>, Category 6: 8m<sup>2</sup>. \*Please note that Cat. 3 cabins on the Clipper Deck may be slightly smaller than Cat. 3 cabins on the Commodore Deck. N.B.: Standard cabin layouts shown; not all cabins are identical.