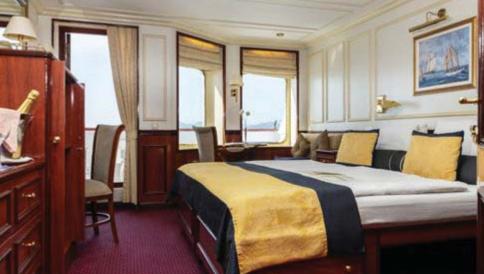

#### SOOTHING ACCOMMODATION

Fall asleep to the gentle rhythms of the ship at sea and awake refreshed the next morning to start your day. Like a fine luxury hotel, all the amenities are already aboard: comfy double or twin beds that can be converted to a king, spacious bathrooms, private safes, flat screen TV, DVD player, movies, in-room phone, hairdryer and comfortable, well-appointed furnishings. The stylish nautical décor will make you feel like you've come home from a day at the beach to soothing familiar surroundings.

#### **ROYAL BLISS**

On *Royal Clipper*, 14 deluxe suites offer the ultimate in cruising comfort, with private verandahs, mini bars, whirlpool tubs and 24-hour room service. All but six of the ship's 114 cabins are outside, and for the ultimate indulgence, two 40 metres square Owner's Suites may be combined to accommodate up to eight guests comfortably. Your Star Clippers cabin or suite is a perfectly arranged abode for daydreams and nights of blissful rest and relaxation.