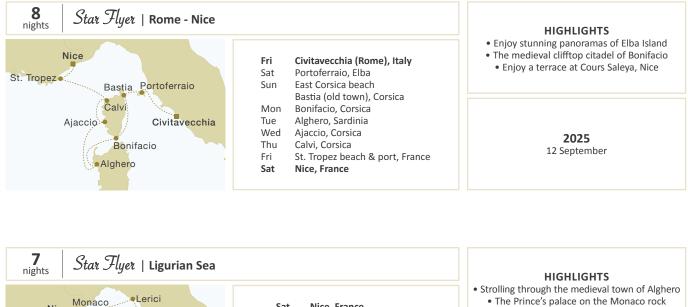

| MEDITERRANEAN<br>STAR FLYER              | nts. | owner's<br>cabin | 1     | 2     | 3     | 4     | 5     | 6     | guaranteed<br>single | third<br>person | port<br>charges |
|------------------------------------------|------|------------------|-------|-------|-------|-------|-------|-------|----------------------|-----------------|-----------------|
| Rome-nice                                | 8    | 5 085            | 3 820 | 3 390 | 3 210 | 3 020 | 2 740 | 2 485 | 3 105                | 1 105           | 270             |
| Nice roundtrip, Les Voiles de St. Tropez | 7    | 4 450            | 3 345 | 2 965 | 2 810 | 2 640 | 2 400 | 2 175 | 2 715                | 965             | 235             |

| ship       | itinerary / season                                  | deadline for bookings<br>to be received by Star Clippers | early booking<br>discount |
|------------|-----------------------------------------------------|----------------------------------------------------------|---------------------------|
| Star Flyer | Rome-Nice, Nice roundtrip, Les Voiles de St. Tropez | 31 January 2025                                          | 10%                       |