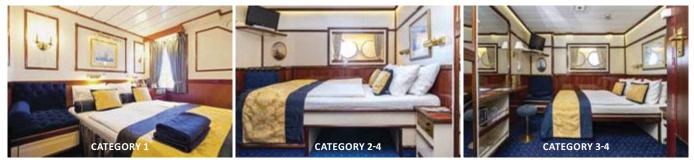

#### **CATEGORY 1**

MAIN DECK

Deluxe deck cabin, double beds, minibar, bathroom with whirlpool, cabin doors open onto deck.

#### **CATEGORY 2**

CLIPPER DECK Large outside cabin, two lower beds, double bed, or triple berths, bathroom with shower.

#### **CATEGORY 3**

CLIPPER & COMMODORE DECKS Outside cabin, two lower beds, double bed, or triple berths, bathroom with shower.