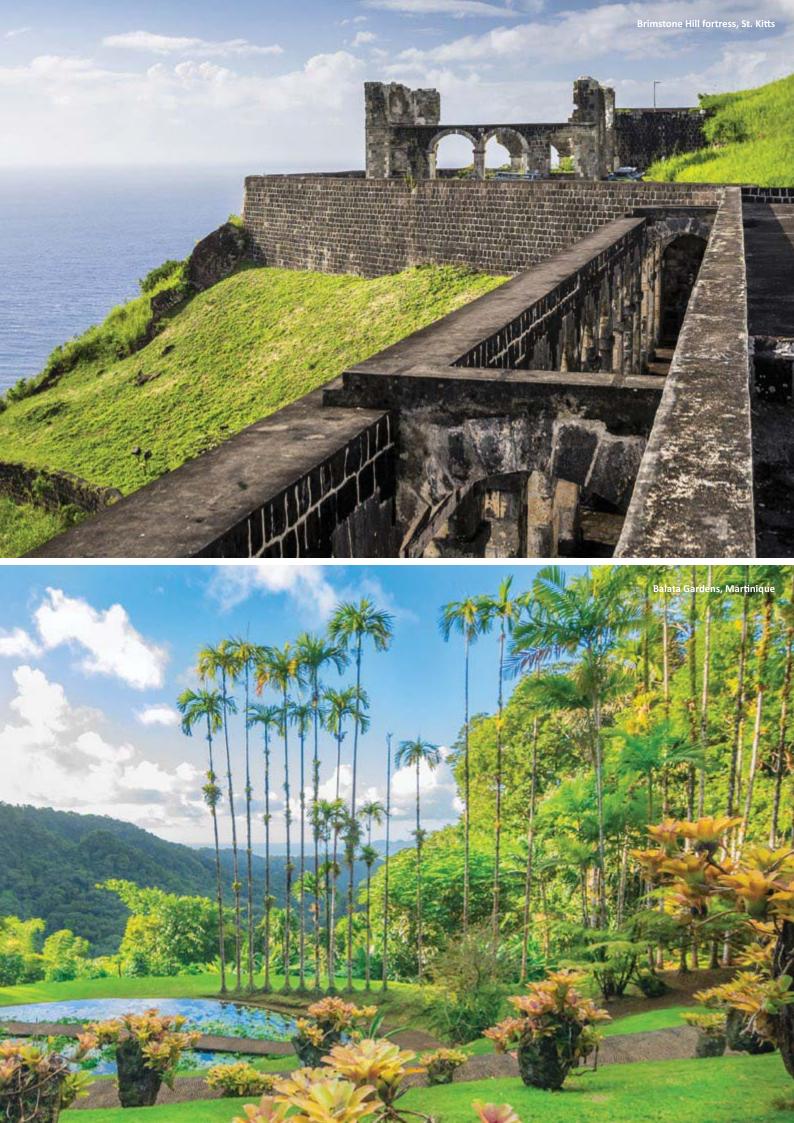

No matter which itinerary you choose, opportunities for immersive activities abound.

Those looking to take advantage of the area's clear turquoise waters will love snorkeling at Tobago Cays' Marine Park, or swimming with the rays at Stingray City in Antigua. History buffs can explore a variety of UNESCO-listed sites such as historic Willemstad in Curacao and Brimstone Hill Fortress in St. Kitts. Just looking to relax and enjoy the view? Have your camera ready as you sail past famous landmarks like the Pitons in St. Lucia, or simply spend the day strolling through picturesque islands like Martinique and enjoy its charming French culture.