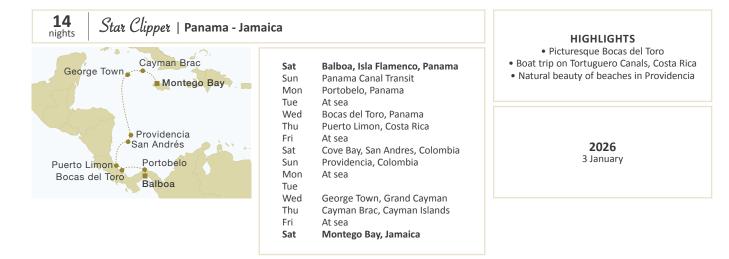

Please refer to page 15 for Christmas sailing offers.

Central America

Please refer to pages 58-59 for deck and cabin plans and to page 60 for rate and early booking discount conditions.

| PANAMA CANAL<br>STAR CLIPPER | nts. | owner's<br>cabin | 1     | 2     | 3     | 4     | 5     | 6     | guaranteed<br>single | third<br>person | port<br>charges |
|------------------------------|------|------------------|-------|-------|-------|-------|-------|-------|----------------------|-----------------|-----------------|
| Barbados-Panama 2024         | 14   | 7 900            | 5 950 | 5 300 | 5 000 | 4 720 | 4 290 | 3 900 | 4 860                | 1 760           | 440             |
| Barbados-Panama 2025         | 14   | 8 900            | 6 690 | 5 930 | 5 620 | 5 280 | 4 800 | 4 350 | 5 430                | 1 930           | 490             |
| Panama-Antigua 2025          | 14   | 7 900            | 5 950 | 5 300 | 5 000 | 4 720 | 4 290 | 3 900 | 4 860                | 1 760           | 440             |
| Panama-Jamaica 2026          | 14   | 8 900            | 6 690 | 5 930 | 5 620 | 5 280 | 4 800 | 4 350 | 5 430                | 1 930           | 490             |