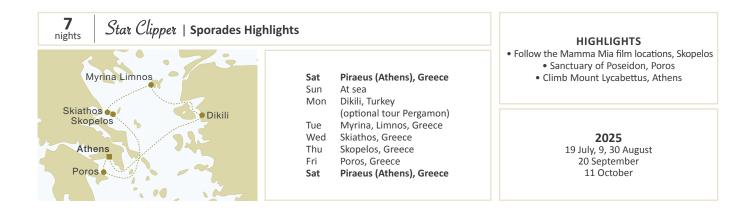

| EASTERN MEDITERRANEAN<br>STAR CLIPPER | nts. | owner's<br>cabin | 1     | 2     | 3     | 4     | 5     | 6     | guaranteed<br>single | third<br>person | port<br>charges |
|---------------------------------------|------|------------------|-------|-------|-------|-------|-------|-------|----------------------|-----------------|-----------------|
| Sporades Highlights                   | 7    | 4 450            | 3 345 | 2 965 | 2 810 | 2 640 | 2 400 | 2 175 | 2 715                | 965             | 235             |
| Northern Cyclades                     | 7    | 4 450            | 3 345 | 2 965 | 2 810 | 2 640 | 2 400 | 2 175 | 2 715                | 965             | 235             |