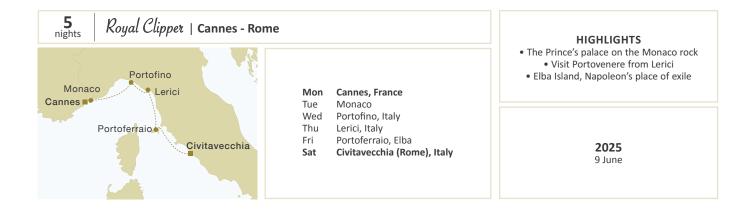

| MEDITERRANEAN<br>ROYAL CLIPPER | nts. | owner's<br>suite | deluxe<br>suite | 1     | 2     | 3     | 4     | 5       | 6     | guaranteed<br>single | third<br>person | port<br>charges |
|--------------------------------|------|------------------|-----------------|-------|-------|-------|-------|---------|-------|----------------------|-----------------|-----------------|
| Cannes roundtrip               | 4    | 2 850            | 2 650           | 1 995 | 1 765 | 1 675 | 1 575 | 1 4 3 0 | 1 360 | 1 615                | 565             | 145             |
| Cannes-Rome                    | 5    | 3 565            | 3 315           | 2 490 | 2 205 | 2 090 | 1 965 | 1 780   | 1 695 | 2 015                | 710             | 170             |
| Venice roundtrip               | 3    | 2 135            | 1 990           | 1 495 | 1 325 | 1 255 | 1 180 | 1 070   | 1 020 | 1 215                | 425             | 110             |

Note: on 19 July, Kotor on Tuesday and Dubrovnik on Wednesday.

Please refer to pages 58-59 for deck and cabin plans and to page 60 for rate and early booking discount conditions.

| MEDITERRANEAN<br>ROYAL CLIPPER | nts. | owner's<br>suite | deluxe<br>suite | 1     | 2     | 3     | 4     | 5     | 6     | guaranteed<br>single | third<br>person | port<br>charges |
|--------------------------------|------|------------------|-----------------|-------|-------|-------|-------|-------|-------|----------------------|-----------------|-----------------|
| Venice roundtrips              | 7    | 4 990            | 4 640           | 3 485 | 3 085 | 2 925 | 2 750 | 2 495 | 2 375 | 2 825                | 990             | 255             |
| Venice-Rome                    | 11   | 7 785            | 7 240           | 5 425 | 4 780 | 4 540 | 4 270 | 3 870 | 3 675 | 4 385                | 1 505           | 370             |