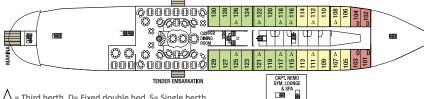

#### MAIN DECK

|                |     | _   |    |       | -   |             | - |
|----------------|-----|-----|----|-------|-----|-------------|---|
| 4              |     | 2   | ~  |       |     |             |   |
| 3              | 312 | 310 | 01 | 8   8 | 302 | ∎∳•~¶       |   |
| ٥F             |     |     | =  | ┿     | -   | OBSERVATION |   |
| 313            | 311 | 309 | 01 | 8 8   | 301 | Ē₽₽₽        |   |
| - <sup>°</sup> |     |     |    |       |     |             |   |

#### CLIPPER DECK

| 266<br>2720<br>266<br>2720<br>266<br>266<br>266<br>2720<br>266<br>266<br>266<br>2720<br>266<br>266<br>266<br>2720<br>266<br>266<br>2720<br>266<br>2720<br>266<br>2720<br>266<br>2720<br>266<br>2720<br>266<br>2720<br>266<br>2720<br>266<br>266<br>2720<br>266<br>266<br>266<br>266<br>266<br>266<br>266<br>266<br>266<br>2 | 254<br>255<br>256<br>248<br>248<br>244<br>244<br>244<br>236<br>244<br>236<br>236<br>236<br>236<br>236<br>236<br>236<br>236<br>236<br>236 | 214<br>210<br>208<br>208<br>204<br>204<br>202 |
|-----------------------------------------------------------------------------------------------------------------------------------------------------------------------------------------------------------------------------------------------------------------------------------------------------------------------------|------------------------------------------------------------------------------------------------------------------------------------------|-----------------------------------------------|
| OWNERS PLATE                                                                                                                                                                                                                                                                                                                |                                                                                                                                          |                                               |
| Solution 100 000 000 000 000 000 000 000 000 00                                                                                                                                                                                                                                                                             | 241<br>239<br>239<br>233<br>233<br>233<br>233<br>233<br>233<br>233<br>233                                                                | 211<br>209 ⊳<br>205<br>203<br>203<br>203      |

COMMODORE DECK

 $\Delta$  = Third berth D= Fixed double bed S= Single berth

DELUXE SUITE (with verandah)

(double or twin)