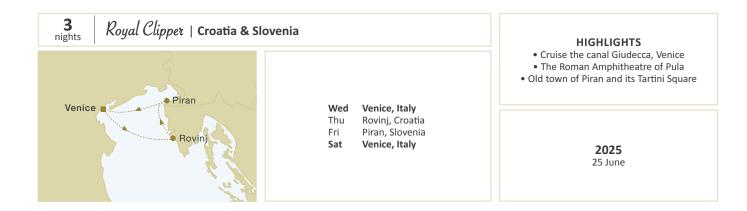

| MEDITERRANEAN<br>ROYAL CLIPPER | nts. | owner's<br>suite | deluxe<br>suite | 1     | 2     | 3     | 4     | 5       | 6     | guaranteed<br>single | third<br>person | port<br>charges |
|--------------------------------|------|------------------|-----------------|-------|-------|-------|-------|---------|-------|----------------------|-----------------|-----------------|
| Cannes roundtrip               | 4    | 2 850            | 2 650           | 1 995 | 1 765 | 1 675 | 1 575 | 1 4 3 0 | 1 360 | 1 615                | 565             | 145             |
| Cannes-Rome                    | 5    | 3 565            | 3 315           | 2 490 | 2 205 | 2 090 | 1 965 | 1 780   | 1 695 | 2 015                | 710             | 170             |
| Venice roundtrip               | 3    | 2 135            | 1 990           | 1 495 | 1 325 | 1 255 | 1 180 | 1 070   | 1 020 | 1 215                | 425             | 110             |