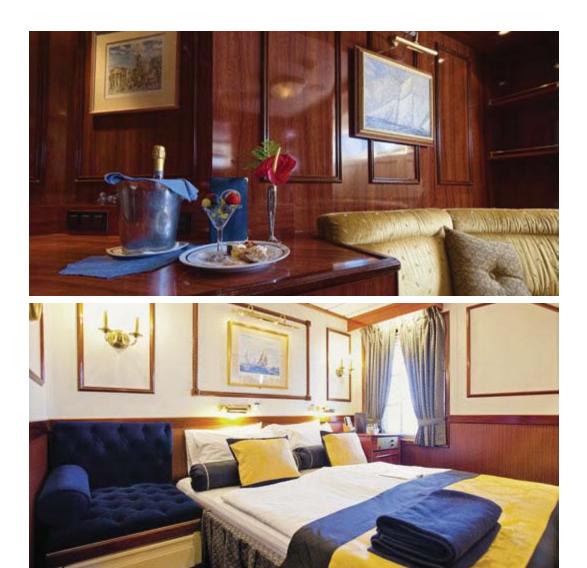

#### SOOTHING ACCOMMODATION

Fall asleep to the gentle rhythms of the ship at sea and awake refreshed the next morning to start your day. Like a fine luxury hotel, all the amenities are already aboard: comfy double or twin beds that can be converted to a king, spacious bathrooms, private safes, flat screen TV, DVD player, movies, in-room phone, hairdryer and comfortable, well-appointed furnishings. The stylish nautical décor will make you feel like you've come home from a day at the beach to soothing familiar surroundings.

#### **ROYAL BLISS**

On *Royal Clipper*, 14 deluxe suites offer the ultimate in cruising comfort, with private verandahs, mini bars, whirlpool tubs and 24-hour room service. All but six of the ship's 114 cabins are outside, and for the ultimate indulgence, two 40 metres square Owner's Suites may be combined to accommodate up to eight guests comfortably. Your Star Clippers cabin or suite is a perfectly arranged abode for daydreams and nights of blissful rest and relaxation.