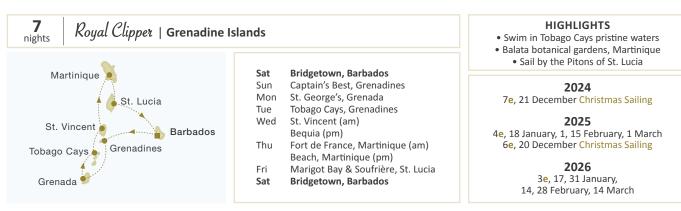

### You may think you know the Caribbean, but visiting this gorgeous part of the globe on board one of our tall ships allows for a completely fresh perspective.

Standing on deck, watching the sails rise while the sunset turns the sky from blue to gold is an experience you won't find on other cruise ships, and one you'll never forget. Two of our ships, *Royal Clipper* and *Star Flyer*, spend the winter season sailing the Caribbean Sea visiting well-known islands like St. Barts and Barbados as well as off-the-beaten path gems like Bequia and Nevis. On *Star Flyer*, you'll have a choice of itineraries visiting either the Leeward Islands, sailing south, or the Treasure Islands, sailing west, departing from beautiful St. Maarten. *Royal Clipper* sails from Barbados, heading north to the Windward Islands or west to the Grenadine Islands.

there are plenty of opportunities available. Several times each season, *Royal Clipper* and *Star Flyer* meetup and engage in an exhilarating sailing race through the Caribbean waters. You can feel the excitement as you stand on deck cheering on your ship! In 2026, *Star Clipper* will visit more unique Caribbean ports on 10- and 11-nights sailings from Grenada, Jamaica, and Antigua.

Terre de Haut, Îles des Saintes

Beach, Martinique

Bridgetown, Barbados

11, 25 January, 8, 22 February, 8 March 13e, 27p December New Year Sailing

> 2026 10, 24 January, 7, 21 February, 7, 21 March

\*Royal Clipper and Star Flyer meet Mondays during Windward itineraries and sail together to Cabrits – except 21 March 2026.