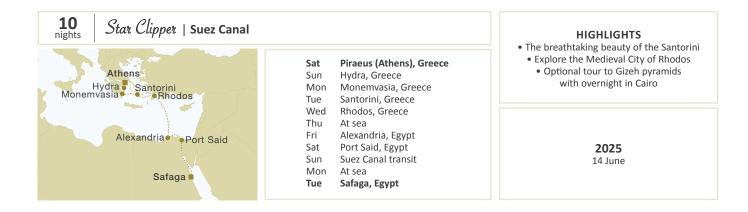

Please refer to pages 58-59 for deck and cabin plans and to page 60 for rate and early booking discount conditions.

| EASTERN MEDITERRANEAN<br>STAR CLIPPER   | nts. | owner's<br>cabin | 1     | 2     | 3     | 4     | 5     | 6     | guaranteed<br>single | third<br>person | port<br>charges |
|-----------------------------------------|------|------------------|-------|-------|-------|-------|-------|-------|----------------------|-----------------|-----------------|
| Southern Cyclades, Delightful Dervishes | 7    | 4 450            | 3 345 | 2 965 | 2 810 | 2 640 | 2 400 | 2 175 | 2 715                | 965             | 235             |
| Suez Canal                              | 10   | 6 365            | 4 780 | 4 235 | 4 015 | 3 770 | 3 430 | 3 105 | 3 860                | 1 380           | 335             |

| · · · · · · · · · · · · · · · · · · · |                                                       |                                                          |                           |  |  |  |  |  |
|---------------------------------------|-------------------------------------------------------|----------------------------------------------------------|---------------------------|--|--|--|--|--|
| ship                                  | itinerary / season                                    | deadline for bookings<br>to be received by Star Clippers | early booking<br>discount |  |  |  |  |  |
| Star Clipper                          | Southern Cyclades, Delightful Dervishes<br>Suez Canal | 31 January 2025                                          | 10%                       |  |  |  |  |  |