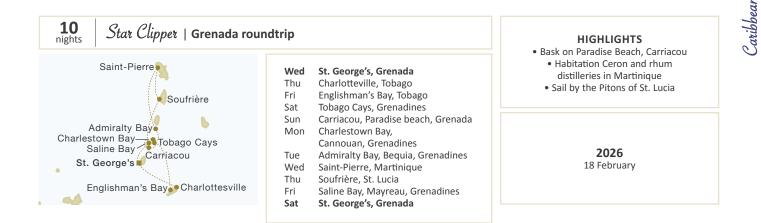

there are plenty of opportunities available. Several times each season, *Royal Clipper* and *Star Flyer* meetup and engage in an exhilarating sailing race through the Caribbean waters. You can feel the excitement as you stand on deck cheering on your ship! In 2026, *Star Clipper* will visit more unique Caribbean ports on 10- and 11-nights sailings from Grenada, Jamaica, and Antigua.

No matter which itinerary you choose, opportunities for immersive activities abound.

Those looking to take advantage of the area's clear turquoise waters will love snorkeling at Tobago Cays' Marine Park, or swimming with the rays at Stingray City in Antigua. History buffs can explore a variety of UNESCO-listed sites such as historic Willemstad in Curacao and Brimstone Hill Fortress in St. Kitts. Just looking to relax and enjoy the view? Have your camera ready as you sail past famous landmarks like the Pitons in St. Lucia, or simply spend the day strolling through picturesque islands like Martinique and enjoy its charming French culture.

Terre de Haut, Îles des Saintes

Beach, Martinique

Bridgetown, Barbados

11, 25 January, 8, 22 February, 8 March 13e, 27p December New Year Sailing

> 2026 10, 24 January, 7, 21 February, 7, 21 March

\*Royal Clipper and Star Flyer meet Mondays during Windward itineraries and sail together to Cabrits – except 21 March 2026.