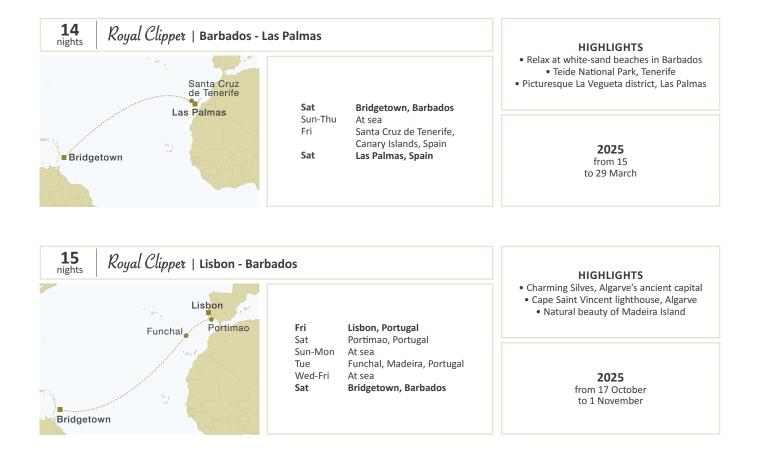

### Built over 100 years ago connecting the Pacific and Atlantic oceans, the canal offers an enthralling historical sojourn among the wildlife, flora and fauna.

It is one of the few engineering wonders of the world and a must-see. Two Panama Canal sailings at the beginning and end of the season allow guests to experience the awe-inspiring feat of engineering firsthand. These 14-night journeys travel between Bridgetown, Barbados, and Balboa, Panama with ports of call in Aruba, Grenada and Columbia, among others. Along the way, our ships visit numerous Dutch speaking islands as well as the Colombian calls of Cartagena and Santa Marta.

Please refer to pages 58-59 for deck and cabin plans and to page 60 for rate and early booking discount conditions.

| PANAMA CANAL<br>ROYAL CLIPPER  | nts.  | owner's<br>suite | deluxe<br>suite | 1     | 2     | 3     | 4     | 5     | 6     | guaranteed<br>single | third<br>person | port<br>charges |
|--------------------------------|-------|------------------|-----------------|-------|-------|-------|-------|-------|-------|----------------------|-----------------|-----------------|
| Barbados-Panama, Panama-Antigu | ua 14 | 8 870            | 8 260           | 6 210 | 5 530 | 5 210 | 4 920 | 4 470 | 4 260 | 5 070                | 1 820           | 440             |
| Barbados-Panama 2025           | 14    | 9 980            | 9 280           | 6 970 | 6 170 | 5 850 | 5 500 | 4 990 | 4 750 | 5 650                | 1 980           | 490             |
| Panama-Antigua 2025            | 14    | 9 980            | 9 280           | 6 970 | 6 170 | 5 850 | 5 500 | 4 990 | 4 750 | 5 650                | 1 980           | 490             |

A variety of excursions are available and bookable on board. Please refer to our website for ports of call descriptions.

| The Captain reserves the right to alter the itinerary in order to suit wind, weather and local conditions. |                                      |                                                          |                           |  |  |  |  |  |  |
|------------------------------------------------------------------------------------------------------------|--------------------------------------|----------------------------------------------------------|---------------------------|--|--|--|--|--|--|
| ship                                                                                                       | itinerary / season                   | deadline for bookings<br>to be received by Star Clippers | early booking<br>discount |  |  |  |  |  |  |
| Royal Clipper                                                                                              | Barbados-Panama, Panama-Antigua 2025 | 30 April 2025                                            | 10%                       |  |  |  |  |  |  |