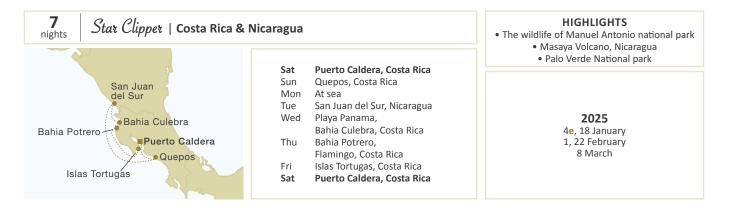

On *Star Clipper*, seven-day sailings round trip out of Puerto Caldera call on favorite Costa Rican towns as well as ports in Panama and Nicaragua, depending on which itinerary you choose. The port town of Quepos, located near the magnificent Manuel Antonio National Park, allows guests the opportunities to encounter monkeys, sloths, and nearly 450 species of birds that call the park home.

The beaches on idyllic Isla Tortuga are ideal for snorkelling or taking a dip in the turquoise waters. In San Juan del Sur, Nicaragua, the beaches offer incredible surfing, and guests can glimpse the Mirador del Cristo de la Misericordia statue at the northern end of the bay—one of the largest statues of Jesus in the world.