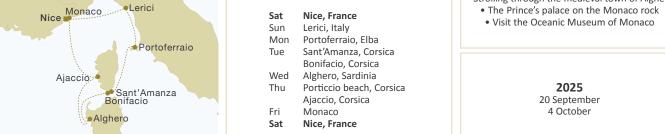

| MEDITERRANEAN<br>STAR FLYER              | nts. | owner's<br>cabin | 1     | 2     | 3     | 4     | 5     | 6     | guaranteed<br>single | third<br>person | port<br>charges |
|------------------------------------------|------|------------------|-------|-------|-------|-------|-------|-------|----------------------|-----------------|-----------------|
| Rome-nice                                | 8    | 5 085            | 3 820 | 3 390 | 3 210 | 3 020 | 2 740 | 2 485 | 3 105                | 1 105           | 270             |
| Nice roundtrip, Les Voiles de St. Tropez | 7    | 4 450            | 3 345 | 2 965 | 2 810 | 2 640 | 2 400 | 2 175 | 2 715                | 965             | 235             |