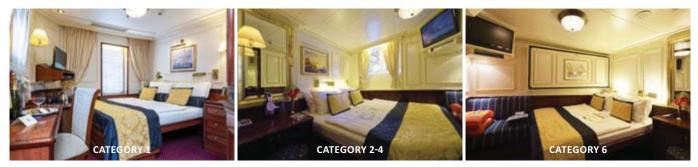

#### **CATEGORY 1**

MAIN DECK

Deluxe deck cabin, double beds, minibar, bathroom with whirlpool, cabin doors open onto deck.

#### **CATEGORY 2**

CLIPPER DECK Large outside cabin, two lower beds, double bed, or triple berths, bathroom with shower.

#### **CATEGORY 6** CLIPPER DECK Inside cabin, double/triple beds,

bathroom with shower.

CATEGORY 6 (small double bed/third berth)

Average cabin dimensions: Owner's Suite: 40m<sup>2</sup>, Deluxe suite: 26m<sup>2</sup> incl. balcony, Categories 1: 14.5m<sup>2</sup>, Categories 2, 3 and 4: 13.5m<sup>2</sup>, Category 5: 11m<sup>2</sup>, Category 6: 10m<sup>2</sup>. \*Please note that Cat. 3 and Cat. 4 cabins on the Clipper Deck may be slightly smaller than Cat. 3 and Cat. 4 cabins on the Commodore Deck. N.B.: Standard cabin layouts shown; not all cabins are identical.