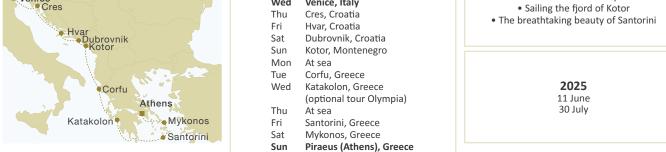

| MEDITERRANEAN<br>STAR FLYER | nts. | owner's<br>cabin | 1     | 2     | 3     | 4     | 5     | 6     | guaranteed<br>single | third<br>person | port<br>charges |
|-----------------------------|------|------------------|-------|-------|-------|-------|-------|-------|----------------------|-----------------|-----------------|
| Rome-Venice, Venice-Athens  | 11   | 6 995            | 5 255 | 4 660 | 4 415 | 4 150 | 3 770 | 3 420 | 4 265                | 1 5 1 5         | 370             |
| Athens-Venice               | 11   | 6 995            | 5 255 | 4 660 | 4 415 | 4 150 | 3 770 | 3 420 | 4 265                | 1 515           | 370             |

| ship       | itinerary / season                        | deadline for bookings<br>to be received by Star Clippers | early booking<br>discount |
|------------|-------------------------------------------|----------------------------------------------------------|---------------------------|
| Star Flyer | Rome-Venice, Venice-Athens, Athens-Venice | 31 January 2025                                          | 10%                       |