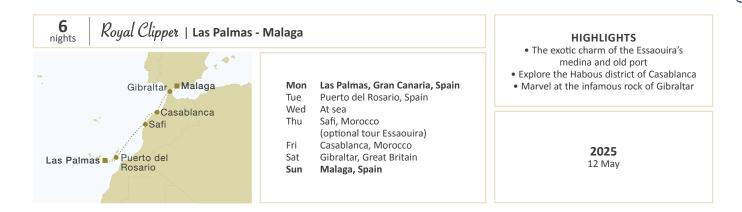

| MEDITERRANEAN<br>ROYAL CLIPPER     | nts. | owner's<br>suite | deluxe<br>suite | 1     | 2     | 3     | 4     | 5     | 6     | guaranteed<br>single | third<br>person | port<br>charges |
|------------------------------------|------|------------------|-----------------|-------|-------|-------|-------|-------|-------|----------------------|-----------------|-----------------|
| Las Palmas-Malaga                  | 6    | 4 280            | 3 980           | 2 990 | 2 645 | 2 510 | 2 360 | 2 135 | 2 035 | 2 420                | 850             | 205             |
| Monaco GP Trials, Cannes roundtrip | 6    | 4 280            | 3 980           | 2 990 | 2 645 | 2 510 | 2 360 | 2 135 | 2 035 | 2 420                | 850             | 205             |