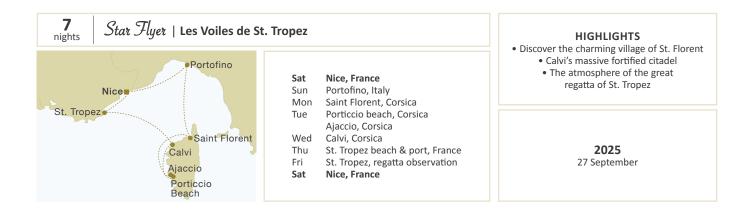

| MEDITERRANEAN<br>STAR FLYER              | nts. | owner's<br>cabin | 1     | 2     | 3     | 4     | 5     | 6     | guaranteed<br>single | third<br>person | port<br>charges |
|------------------------------------------|------|------------------|-------|-------|-------|-------|-------|-------|----------------------|-----------------|-----------------|
| Rome-nice                                | 8    | 5 085            | 3 820 | 3 390 | 3 210 | 3 020 | 2 740 | 2 485 | 3 105                | 1 105           | 270             |
| Nice roundtrip, Les Voiles de St. Tropez | 7    | 4 450            | 3 345 | 2 965 | 2 810 | 2 640 | 2 400 | 2 175 | 2 715                | 965             | 235             |

| ship       | itinerary / season                                  | deadline for bookings<br>to be received by Star Clippers | early booking<br>discount |
|------------|-----------------------------------------------------|----------------------------------------------------------|---------------------------|
| Star Flyer | Rome-Nice, Nice roundtrip, Les Voiles de St. Tropez | 31 January 2025                                          | 10%                       |