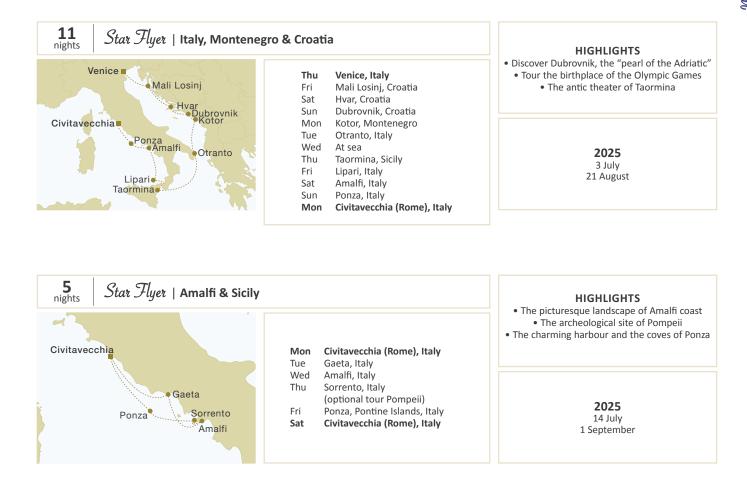

Note: on 19 July, Kotor on Tuesday and Dubrovnik on Wednesday.

Please refer to pages 58-59 for deck and cabin plans and to page 60 for rate and early booking discount conditions.

| MEDITERRANEAN<br>ROYAL CLIPPER | nts. | owner's<br>suite | deluxe<br>suite | 1     | 2     | 3     | 4     | 5     | 6     | guaranteed<br>single | third<br>person | port<br>charges |
|--------------------------------|------|------------------|-----------------|-------|-------|-------|-------|-------|-------|----------------------|-----------------|-----------------|
| Venice roundtrips              | 7    | 4 990            | 4 640           | 3 485 | 3 085 | 2 925 | 2 750 | 2 495 | 2 375 | 2 825                | 990             | 255             |
| Venice-Rome                    | 11   | 7 785            | 7 240           | 5 425 | 4 780 | 4 540 | 4 270 | 3 870 | 3 675 | 4 385                | 1 505           | 370             |

| ship          | itinerary / season             | deadline for bookings<br>to be received by Star Clippers | early booking<br>discount |
|---------------|--------------------------------|----------------------------------------------------------|---------------------------|
| Royal Clipper | Venice roundtrips, Venice-Rome | 31 January 2025                                          | 10%                       |