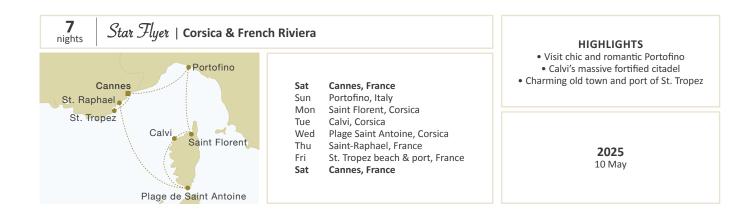

Guests seeking the magic of Venice aboard a tall ship will be delighted to hear that throughout summer 2025, Star Flyer will offer a pair of 11-day sailings between Venice and Rome. If you would prefer to combine a shorter sailing and a land tour – or, better yet, join back-to-back sailings – Royal Clipper sets sail on four-to-six-night itineraries in the Western Mediterranean.

Mediterranean

**2025** 25 April

Balearic Islands, Spain

St. Tropez, France

Cannes, France

At sea

Thu

Fri

Sat

Please refer to pages 58-59 for deck and cabin plans and to page 60 for rate and early booking discount conditions.

lbiza

Cartagena

Almeria Malaga

| MEDITERRANEAN<br>STAR FLYER | nts. | owner's<br>cabin | 1     | 2     | 3     | 4     | 5     | 6     | guaranteed<br>single | third<br>person | port<br>charges |
|-----------------------------|------|------------------|-------|-------|-------|-------|-------|-------|----------------------|-----------------|-----------------|
| Lisbon-Malaga               | 7    | 4 450            | 3 345 | 2 965 | 2 810 | 2 640 | 2 400 | 2 175 | 2 715                | 965             | 235             |
| Malaga-Cannes               | 8    | 5 085            | 3 820 | 3 390 | 3 210 | 3 020 | 2 740 | 2 485 | 3 105                | 1 105           | 270             |
| Cannes roundtrip            | 7    | 4 450            | 3 345 | 2 965 | 2 810 | 2 640 | 2 400 | 2 175 | 2 715                | 965             | 235             |