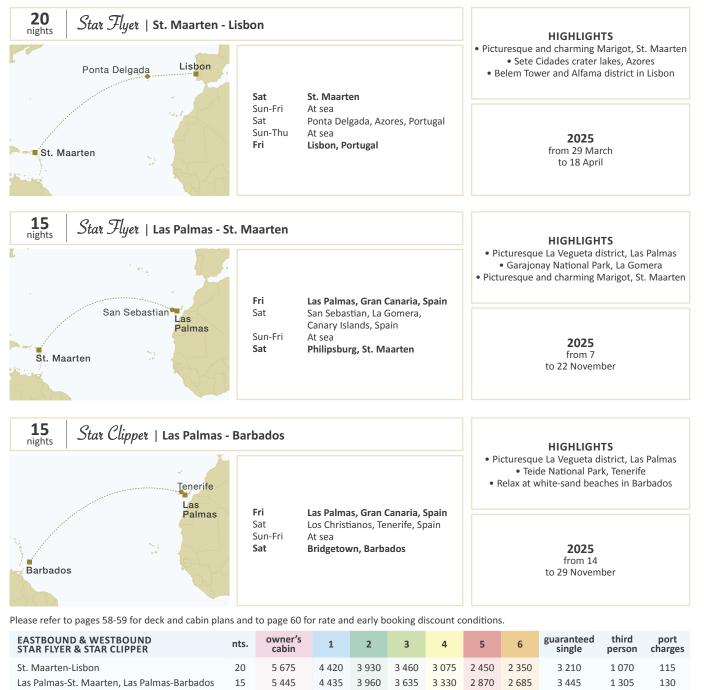

| ship                                     | itinerary / season                                                | deadline for bookings<br>to be received by Star Clippers | early booking<br>discount |
|------------------------------------------|-------------------------------------------------------------------|----------------------------------------------------------|---------------------------|
| Star Clipper, Star Flyer<br>Star Clipper | St. Maarten-Lisbon, Las Palmas-St. Maarten<br>Las Palmas-Barbados | 31 January 2025                                          | 20%                       |

Please refer to pages 58-59 for deck and cabin plans and to page 60 for rate and early booking discount conditions.

| EASTBOUND & WESTBOUND<br>ROYAL CLIPPER | nts. | owner's<br>suite | deluxe<br>suite | 1     | 2     | 3     | 4     | 5     | 6     | guaranteed<br>single | third<br>person | port<br>charges |
|----------------------------------------|------|------------------|-----------------|-------|-------|-------|-------|-------|-------|----------------------|-----------------|-----------------|
| Barbados-Las Palmas                    | 14   | 5 305            | 5 025           | 3 885 | 3 445 | 3 015 | 2 665 | 2 090 | 1 995 | 2 780                | 850             | 115             |
| Lisbon-Barbados                        | 15   | 5 920            | 5 620           | 4 435 | 3 960 | 3 635 | 3 330 | 2 870 | 2 685 | 3 445                | 1 305           | 175             |

| ship          | itinerary / season                     | deadline for bookings<br>to be received by Star Clippers | early booking<br>discount |  |  |
|---------------|----------------------------------------|----------------------------------------------------------|---------------------------|--|--|
| Royal Clipper | Barbados-Las Palmas<br>Lisbon-Barbados | 31 January 2025                                          | 20%                       |  |  |