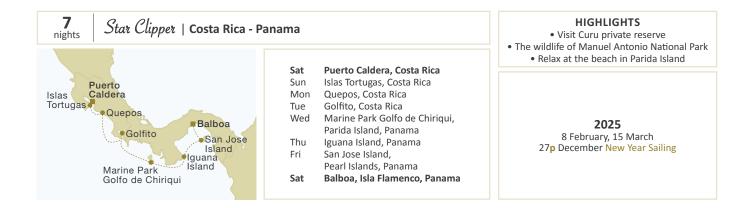

Sailings between Balboa, Panama, and Costa Rica offer a deeper dive into this intriguing country. The uninhabited Isla Iguana is a wildlife reserve located on Panama's Pacific coast where guests can watch the colorful frigate birds fly in formation and visit expansive coral reefs containing more than 500 marine species including rare olive ridley sea turtles. Travelers looking for the "deserted island" moment will love Isla San Jose in the Pearl Islands, a 44 kilometer slice of paradise.

With more than 800 miles of coastline and spectacular coral reefs, Costa Rica offers incredible opportunities for snorkelling. Star Clippers' water sports program allows guests to borrow snorkelling equipment for the duration of the sailing, which they can use to their hearts content.