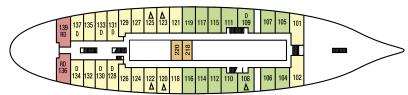

#### **STAR CLIPPER & STAR FLYER**

SUN DECK

MAIN DECK

#### CLIPPER DECK

COMMODORE DECK

 $\Delta$  = Third berth D= Fixed double bed S= Single berth O= Open directly into dining room R= Raised over 1 meter off ground.