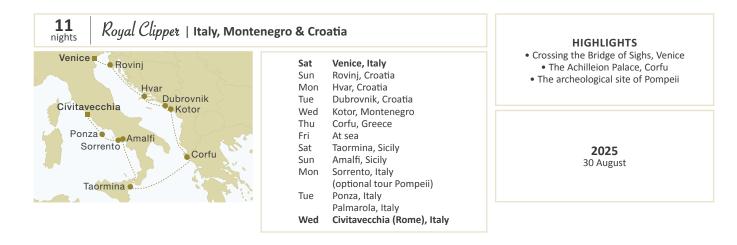

| MEDITERRANEAN<br>STAR FLYER | nts. | owner's<br>cabin | 1     | 2     | 3     | 4     | 5     | 6     | guaranteed<br>single | third<br>person | port<br>charges |
|-----------------------------|------|------------------|-------|-------|-------|-------|-------|-------|----------------------|-----------------|-----------------|
| Venice-Rome                 | 11   | 6 995            | 5 255 | 4 660 | 4 415 | 4 150 | 3 770 | 3 420 | 4 265                | 1 515           | 370             |
| Rome roundtrip              | 5    | 3 180            | 2 390 | 2 120 | 2 005 | 1 885 | 1 715 | 1 554 | 1 940                | 690             | 170             |
| Rome roundtrip              | 6    | 3 815            | 2 865 | 2 540 | 2 410 | 2 265 | 2 055 | 1 865 | 2 325                | 825             | 205             |