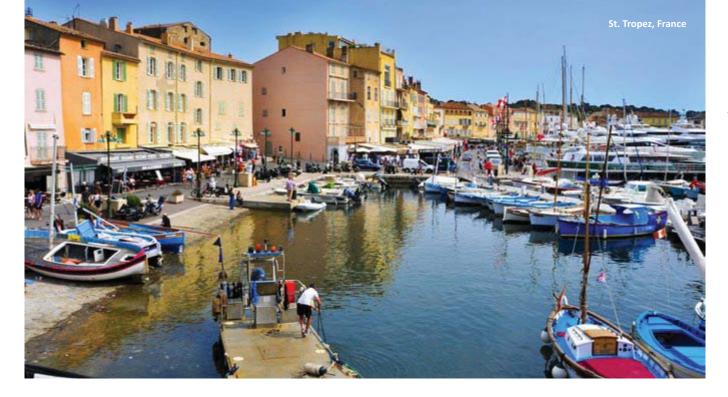

No matter which itinerary you choose, opportunities for immersive activities abound.

Those looking to take advantage of the area's clear turquoise waters will love snorkeling at Tobago Cays' Marine Park, or swimming with the rays at Stingray City in Antigua. History buffs can explore a variety of UNESCO-listed sites such as historic Willemstad in Curacao and Brimstone Hill Fortress in St. Kitts. Just looking to relax and enjoy the view? Have your camera ready as you sail past famous landmarks like the Pitons in St. Lucia, or simply spend the day strolling through picturesque islands like Martinique and enjoy its charming French culture.

| MEDITERRANEAN<br>STAR FLYER              | nts. | owner's<br>cabin | 1     | 2     | 3     | 4     | 5     | 6     | guaranteed<br>single | third<br>person | port<br>charges |
|------------------------------------------|------|------------------|-------|-------|-------|-------|-------|-------|----------------------|-----------------|-----------------|
| Rome-nice                                | 8    | 5 085            | 3 820 | 3 390 | 3 210 | 3 020 | 2 740 | 2 485 | 3 105                | 1 105           | 270             |
| Nice roundtrip, Les Voiles de St. Tropez | 7    | 4 450            | 3 345 | 2 965 | 2 810 | 2 640 | 2 400 | 2 175 | 2 715                | 965             | 235             |

| ship       | itinerary / season                                  | deadline for bookings<br>to be received by Star Clippers | early booking<br>discount |
|------------|-----------------------------------------------------|----------------------------------------------------------|---------------------------|
| Star Flyer | Rome-Nice, Nice roundtrip, Les Voiles de St. Tropez | 31 January 2025                                          | 10%                       |