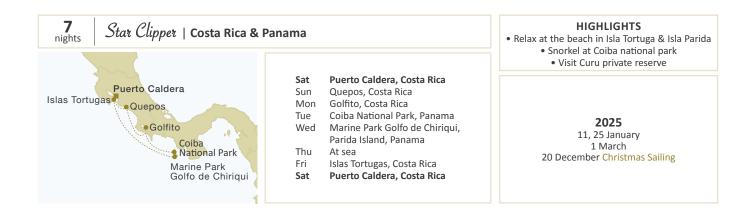

Sailings between Balboa, Panama, and Costa Rica offer a deeper dive into this intriguing country. The uninhabited Isla Iguana is a wildlife reserve located on Panama's Pacific coast where guests can watch the colorful frigate birds fly in formation and visit expansive coral reefs containing more than 500 marine species including rare olive ridley sea turtles. Travelers looking for the "deserted island" moment will love Isla San Jose in the Pearl Islands, a 44 kilometer slice of paradise.

With more than 800 miles of coastline and spectacular coral reefs, Costa Rica offers incredible opportunities for snorkelling. Star Clippers' water sports program allows guests to borrow snorkelling equipment for the duration of the sailing, which they can use to their hearts content.