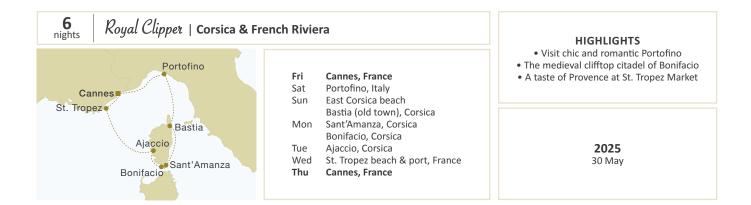

| MEDITERRANEAN<br>ROYAL CLIPPER | nts. | owner's<br>suite | deluxe<br>suite | 1     | 2     | 3     | 4     | 5       | 6     | guaranteed<br>single | third<br>person | port<br>charges |
|--------------------------------|------|------------------|-----------------|-------|-------|-------|-------|---------|-------|----------------------|-----------------|-----------------|
| Cannes roundtrip               | 4    | 2 850            | 2 650           | 1 995 | 1 765 | 1 675 | 1 575 | 1 4 3 0 | 1 360 | 1 615                | 565             | 145             |
| Cannes-Rome                    | 5    | 3 565            | 3 315           | 2 490 | 2 205 | 2 090 | 1 965 | 1 780   | 1 695 | 2 015                | 710             | 170             |
| Venice roundtrip               | 3    | 2 135            | 1 990           | 1 495 | 1 325 | 1 255 | 1 180 | 1 070   | 1 020 | 1 215                | 425             | 110             |

| ship          | itinerary / season                               | deadline for bookings<br>to be received by Star Clippers | early booking<br>discount |
|---------------|--------------------------------------------------|----------------------------------------------------------|---------------------------|
| Royal Clipper | Cannes roundtrips, Cannes-Rome, Venice roundtrip | 31 January 2025                                          | 10%                       |