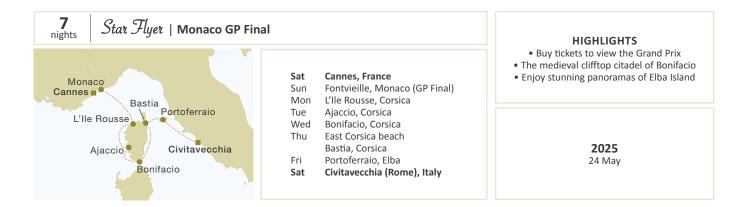

We're proud to continue the tradition of pairing our exceptional sailings with iconic racing events. Royal Clipper offers a Grand Prix Trials sailing in May 2025, timed to put you in Monaco for the race. Star Flyer will offer the Grand Prix Finals sailing in 2025.

| MEDITERRANEAN<br>STAR FLYER | nts. | owner's<br>cabin | 1     | 2     | 3     | 4     | 5     | 6     | guaranteed<br>single | third<br>person | port<br>charges |
|-----------------------------|------|------------------|-------|-------|-------|-------|-------|-------|----------------------|-----------------|-----------------|
| Cannes roundtrip            | 7    | 4 450            | 3 345 | 2 965 | 2 810 | 2 640 | 2 400 | 2 175 | 2 715                | 965             | 235             |
| Monaco GP Final             | 7    | 4 675            | 3 510 | 3 115 | 2 950 | 2 770 | 2 520 | 2 285 | 2 850                | 1 015           | 235             |

| ship       | itinerary / season                | deadline for bookings<br>to be received by Star Clippers | early booking<br>discount |
|------------|-----------------------------------|----------------------------------------------------------|---------------------------|
| Star Flyer | Cannes roundtrip, Monaco GP Final | 31 January 2025                                          | 10%                       |