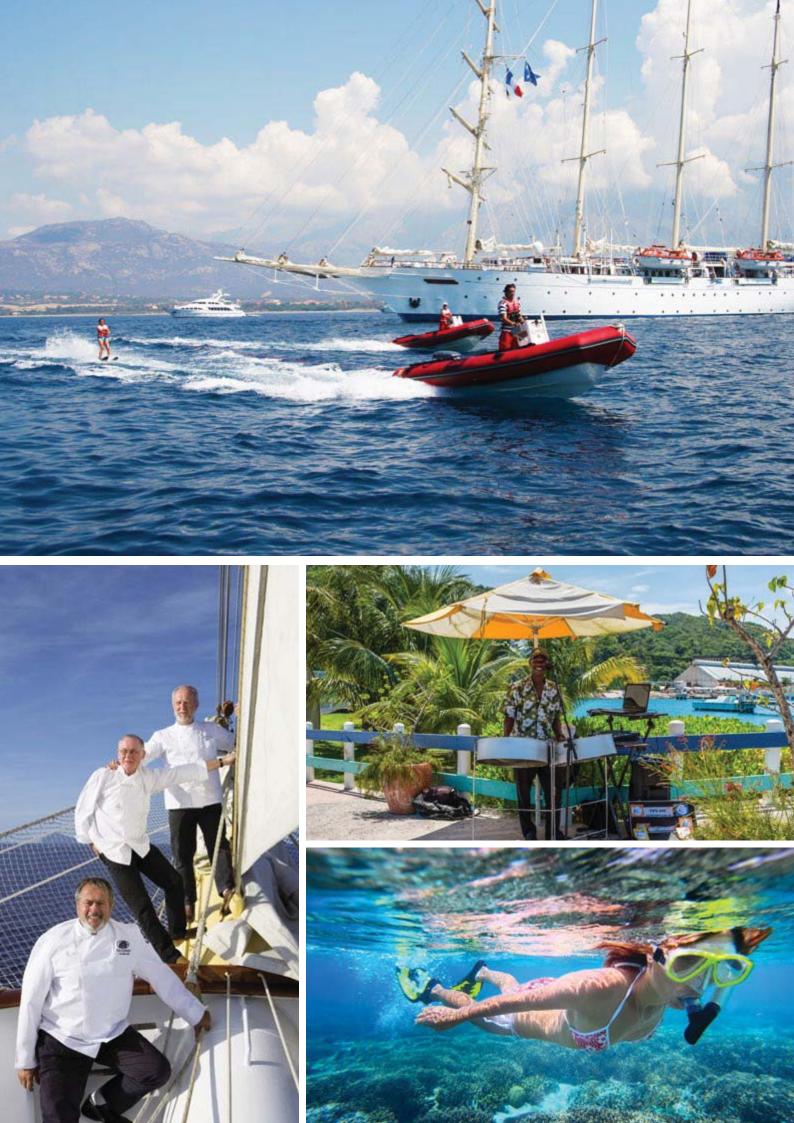

You are free to determine how to spend your time on board—full of daily activities or just peaceful relaxation. Take advantage of the complimentary water sports and enjoy the warm seas. Watch the bartender mix delightful cocktails in the Tropical Bar and chat with newfound friends about your day. Up on deck, do not miss the incredible sail-away, where the Captain artfully instructs the crew to raise the massive, majestic sails while Vangelis plays in the background.

### **ROYAL CLIPPER: A VESSEL IN THE GUINNESS BOOK OF WORLD RECORDS**

Inspired by the legendary tall ship Preussen the 134 metres *Royal Clipper* offers the ultimate seagoing experience, balancing the splendor, adventure and tradition of sailing with the superb service, amenities and accommodation of the finest private yacht.

#### **MODERN & ELEGANT DESIGN**

*Royal Clipper* boasts a modern navigation system and every comfort and luxury one could wish for. Its Piano Bar is the ideal spot for pre-dinner drinks, or perhaps a refreshing cocktail with fellow guests at the Tropical Bar. The restaurant's three-deck atrium funnels sunlight into the elegantly appointed, trilevel dining room, and features open-seating dining and a no-tie dress code. And the one-of-a-kind Captain Nemo Lounge, a spa and health club with underwater glass portholes, is the ideal place to get pampered at. The Guinness Book of World Records lists *Royal Clipper* as the largest five-masted squarerigged ship in service, with 5 000 m<sup>2</sup> of sail.