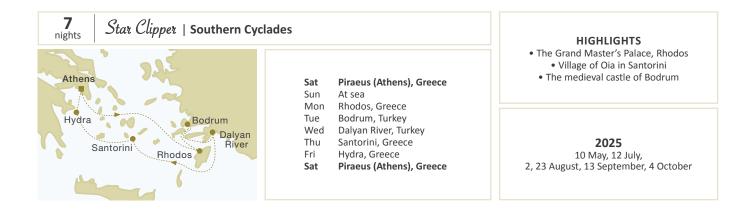

Please refer to pages 58-59 for deck and cabin plans and to page 60 for rate and early booking discount conditions.

| EASTERN MEDITERRANEAN<br>STAR CLIPPER   | nts. | owner's<br>cabin | 1     | 2     | 3     | 4     | 5     | 6     | guaranteed<br>single | third<br>person | port<br>charges |
|-----------------------------------------|------|------------------|-------|-------|-------|-------|-------|-------|----------------------|-----------------|-----------------|
| Southern Cyclades, Delightful Dervishes | 7    | 4 450            | 3 345 | 2 965 | 2 810 | 2 640 | 2 400 | 2 175 | 2 715                | 965             | 235             |
| Suez Canal                              | 10   | 6 365            | 4 780 | 4 235 | 4 015 | 3 770 | 3 430 | 3 105 | 3 860                | 1 380           | 335             |

| · · · · · · · · · · · · · · · · · · · |                                                       |                                                          |                           |  |  |  |  |  |
|---------------------------------------|-------------------------------------------------------|----------------------------------------------------------|---------------------------|--|--|--|--|--|
| ship                                  | itinerary / season                                    | deadline for bookings<br>to be received by Star Clippers | early booking<br>discount |  |  |  |  |  |
| Star Clipper                          | Southern Cyclades, Delightful Dervishes<br>Suez Canal | 31 January 2025                                          | 10%                       |  |  |  |  |  |