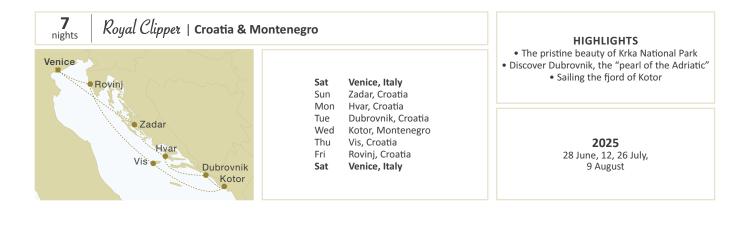

Note: on 19 July, Kotor on Tuesday and Dubrovnik on Wednesday.

Please refer to pages 58-59 for deck and cabin plans and to page 60 for rate and early booking discount conditions.

| MEDITERRANEAN<br>ROYAL CLIPPER | nts. | owner's<br>suite | deluxe<br>suite | 1     | 2     | 3     | 4     | 5     | 6     | guaranteed<br>single | third<br>person | port<br>charges |
|--------------------------------|------|------------------|-----------------|-------|-------|-------|-------|-------|-------|----------------------|-----------------|-----------------|
| Venice roundtrips              | 7    | 4 990            | 4 640           | 3 485 | 3 085 | 2 925 | 2 750 | 2 495 | 2 375 | 2 825                | 990             | 255             |
| Venice-Rome                    | 11   | 7 785            | 7 240           | 5 425 | 4 780 | 4 540 | 4 270 | 3 870 | 3 675 | 4 385                | 1 505           | 370             |