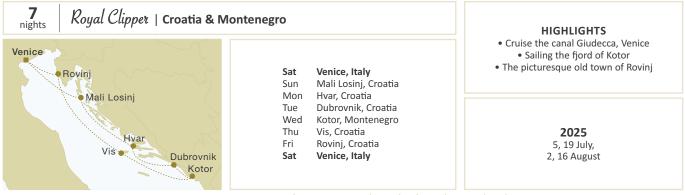

Note: on 19 July, Kotor on Tuesday and Dubrovnik on Wednesday.

Please refer to pages 58-59 for deck and cabin plans and to page 60 for rate and early booking discount conditions.

| MEDITERRANEAN<br>ROYAL CLIPPER | nts. | owner's<br>suite | deluxe<br>suite | 1     | 2     | 3     | 4     | 5     | 6     | guaranteed<br>single | third<br>person | port<br>charges |
|--------------------------------|------|------------------|-----------------|-------|-------|-------|-------|-------|-------|----------------------|-----------------|-----------------|
| Venice roundtrips              | 7    | 4 990            | 4 640           | 3 485 | 3 085 | 2 925 | 2 750 | 2 495 | 2 375 | 2 825                | 990             | 255             |
| Venice-Rome                    | 11   | 7 785            | 7 240           | 5 425 | 4 780 | 4 540 | 4 270 | 3 870 | 3 675 | 4 385                | 1 505           | 370             |