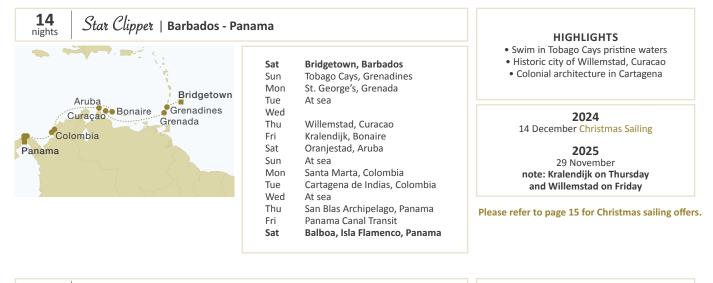

### Built over 100 years ago connecting the Pacific and Atlantic oceans, the canal offers an enthralling historical sojourn among the wildlife, flora and fauna.

It is one of the few engineering wonders of the world and a must-see. Two Panama Canal sailings at the beginning and end of the season allow guests to experience the awe-inspiring feat of engineering firsthand. These 14-night journeys travel between Bridgetown, Barbados, and Balboa, Panama with ports of call in Aruba, Grenada and Columbia, among others. Along the way, our ships visit numerous Dutch speaking islands as well as the Colombian calls of Cartagena and Santa Marta.