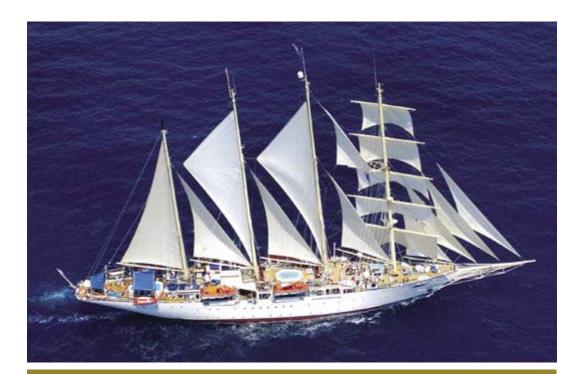

### **ROYAL CLIPPER: A VESSEL IN THE GUINNESS BOOK OF WORLD RECORDS**

Inspired by the legendary tall ship Preussen the 134 metres *Royal Clipper* offers the ultimate seagoing experience, balancing the splendor, adventure and tradition of sailing with the superb service, amenities and accommodation of the finest private yacht.

#### **MODERN & ELEGANT DESIGN**

*Royal Clipper* boasts a modern navigation system and every comfort and luxury one could wish for. Its Piano Bar is the ideal spot for pre-dinner drinks, or perhaps a refreshing cocktail with fellow guests at the Tropical Bar. The restaurant's three-deck atrium funnels sunlight into the elegantly appointed, trilevel dining room, and features open-seating dining and a no-tie dress code. And the one-of-a-kind Captain Nemo Lounge, a spa and health club with underwater glass portholes, is the ideal place to get pampered at. The Guinness Book of World Records lists *Royal Clipper* as the largest five-masted squarerigged ship in service, with 5 000 m<sup>2</sup> of sail.

Construction date: 2000 Passenger capacity: 227 Number of crew: 106 Length: 134 m Beam: 16 m Ship's registry: Malta

Draft: 5.98 m Number of masts: 5 Sail area: 5,000 m<sup>2</sup> Mast height: 54 m Gross tonnage: 4,425 Classified by DNV 1A1