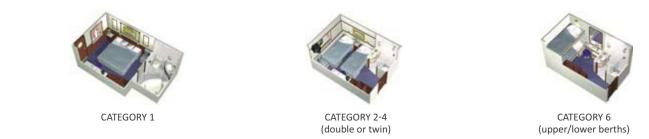

#### **OWNER'S SUITE**

CLIPPER DECK

Deluxe outside suite (no private verandah), two double beds, separate sitting area, minibar, bathroom with whirlpool, room service.

#### DELUXE SUITE

MAIN DECK

Deluxe outside suite, private verandah, twin/double beds, sitting area, minibar, bathroom with whirlpool and room service.

#### **CATEGORY 1**

MAIN DECK

Deluxe deck cabin, double beds, minibar, bathroom with whirlpool, cabin doors open onto deck.

#### **CATEGORY 2**

CLIPPER DECK Large outside cabin, two lower beds, double bed, or triple berths, bathroom with shower.

#### **CATEGORY 3**

CLIPPER & COMMODORE DECKS Outside cabin, two lower beds, double bed, or triple berths, bathroom with shower.

#### **CATEGORY 4**

**CLIPPER & COMMODORE DECKS** Outside cabin,twin/double/triple beds, bathroom with shower.

#### **CATEGORY 5**

COMMODORE DECK Outside cabin, double bed, bathroom with shower.

#### **CATEGORY 6** CLIPPER DECK Inside cabin, double/triple beds,

bathroom with shower.

CATEGORY 6 (small double bed/third berth)

Average cabin dimensions: Owner's Suite: 40m<sup>2</sup>, Deluxe suite: 26m<sup>2</sup> incl. balcony, Categories 1: 14.5m<sup>2</sup>, Categories 2, 3 and 4: 13.5m<sup>2</sup>, Category 5: 11m<sup>2</sup>, Category 6: 10m<sup>2</sup>. \*Please note that Cat. 3 and Cat. 4 cabins on the Clipper Deck may be slightly smaller than Cat. 3 and Cat. 4 cabins on the Commodore Deck. N.B.: Standard cabin layouts shown; not all cabins are identical.

#### OWNER'S CABIN

#### CLIPPER DECK

Deluxe outside cabin, double bed, sitting area, minibar, bathroom with bathtub. Note: low ceiling.

#### CATEGORY 1

#### MAIN & SUN DECKS

Deluxe deck cabin, two lower beds convert to double bed, minibar, bathroom with bathtub, cabin doors open onto deck.

#### CLIPPER DECK

Large outside cabin, twin/double/triple beds, bathroom with shower.

#### CATEGORY 3

CLIPPER & COMMODORE DECKS Outside cabin,twin/double/triple beds, bathroom with shower.

#### CATEGORY 4

COMMODORE DECK Outside cabin, two lower beds, double bed or triple berths, bathroom with shower.

#### CATEGORY 5

CLIPPER & COMMODORE DECKS Inside/outside cabin, raised double bed, two lower beds or triple berths, bathroom with shower.

#### CATEGORY 6

COMMODORE DECK Inside cabin, upper/lower berths, bathroom with shower.

Average cabin dimensions: Owner's Cabin: 22m<sup>2</sup>, Category 1: 14.5m<sup>2</sup>, Category 2: 12m<sup>2</sup>, Categories 3, 4 & 5: 11m<sup>2</sup>, Category 6: 8m<sup>2</sup>. \*Please note that Cat. 3 cabins on the Clipper Deck may be slightly smaller than Cat. 3 cabins on the Commodore Deck. N.B.: Standard cabin layouts shown; not all cabins are identical.