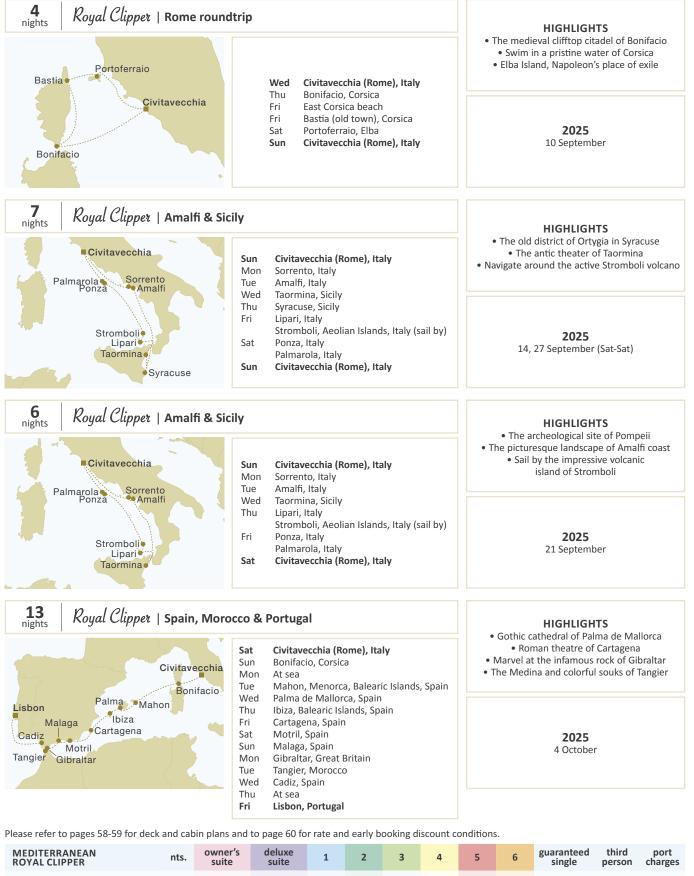

|    |                   |                   |                               |                                                                       |                                                                                           |                                                                                         |                                                                                                         |                                                                                                                                                       |                                                                                                                                                                           |                                                                                                                                                         | 0.0                                                                                                                                                                                                                                                     |
|----|-------------------|-------------------|-------------------------------|-----------------------------------------------------------------------|-------------------------------------------------------------------------------------------|-----------------------------------------------------------------------------------------|---------------------------------------------------------------------------------------------------------|-------------------------------------------------------------------------------------------------------------------------------------------------------|---------------------------------------------------------------------------------------------------------------------------------------------------------------------------|---------------------------------------------------------------------------------------------------------------------------------------------------------|---------------------------------------------------------------------------------------------------------------------------------------------------------------------------------------------------------------------------------------------------------|
| 4  | 2 850             | 2 650             | 1 995                         | 1 765                                                                 | 1 675                                                                                     | 1 575                                                                                   | 1 430                                                                                                   | 1 360                                                                                                                                                 | 1 615                                                                                                                                                                     | 565                                                                                                                                                     | 145                                                                                                                                                                                                                                                     |
| 7  | 4 990             | 4 640             | 3 485                         | 3 085                                                                 | 2 925                                                                                     | 2 750                                                                                   | 2 495                                                                                                   | 2 375                                                                                                                                                 | 2 825                                                                                                                                                                     | 990                                                                                                                                                     | 235                                                                                                                                                                                                                                                     |
| 6  | 4 280             | 3 980             | 2 990                         | 2 645                                                                 | 2 510                                                                                     | 2 360                                                                                   | 2 135                                                                                                   | 2 035                                                                                                                                                 | 2 420                                                                                                                                                                     | 850                                                                                                                                                     | 205                                                                                                                                                                                                                                                     |
| 13 | 9 255             | 8 325             | 6 475                         | 5 730                                                                 | 5 435                                                                                     | 5 110                                                                                   | 4 630                                                                                                   | 4 410                                                                                                                                                 | 5 245                                                                                                                                                                     | 1 840                                                                                                                                                   | 440                                                                                                                                                                                                                                                     |
|    | 4<br>7<br>6<br>13 | 7 4 990   6 4 280 | 7 4 990 4 640   6 4 280 3 980 | 7     4 990     4 640     3 485       6     4 280     3 980     2 990 | 7     4 990     4 640     3 485     3 085       6     4 280     3 980     2 990     2 645 | 7   4 990   4 640   3 485   3 085   2 925     6   4 280   3 980   2 990   2 645   2 510 | 7   4 990   4 640   3 485   3 085   2 925   2 750     6   4 280   3 980   2 990   2 645   2 510   2 360 | 7     4 990     4 640     3 485     3 085     2 925     2 750     2 495       6     4 280     3 980     2 990     2 645     2 510     2 360     2 135 | 7     4 990     4 640     3 485     3 085     2 925     2 750     2 495     2 375       6     4 280     3 980     2 990     2 645     2 510     2 360     2 135     2 035 | 7   4 990   4 640   3 485   3 085   2 925   2 750   2 495   2 375   2 825     6   4 280   3 980   2 990   2 645   2 510   2 360   2 135   2 035   2 420 | 4   2 850   2 650   1 995   1 765   1 675   1 575   1 430   1 360   1 615   565     7   4 990   4 640   3 485   3 085   2 925   2 750   2 495   2 375   2 825   990     6   4 280   3 980   2 990   2 645   2 510   2 360   2 135   2 035   2 420   850 |