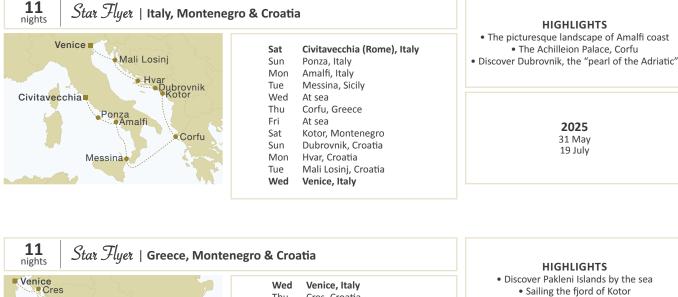

Note: on 19 July, Kotor on Tuesday and Dubrovnik on Wednesday.

Please refer to pages 58-59 for deck and cabin plans and to page 60 for rate and early booking discount conditions.

| MEDITERRANEAN<br>ROYAL CLIPPER | nts. | owner's<br>suite | deluxe<br>suite | 1     | 2     | 3     | 4     | 5     | 6     | guaranteed<br>single | third<br>person | port<br>charges |
|--------------------------------|------|------------------|-----------------|-------|-------|-------|-------|-------|-------|----------------------|-----------------|-----------------|
| Venice roundtrips              | 7    | 4 990            | 4 640           | 3 485 | 3 085 | 2 925 | 2 750 | 2 495 | 2 375 | 2 825                | 990             | 255             |
| Venice-Rome                    | 11   | 7 785            | 7 240           | 5 425 | 4 780 | 4 540 | 4 270 | 3 870 | 3 675 | 4 385                | 1 505           | 370             |

| ship          | itinerary / season             | deadline for bookings<br>to be received by Star Clippers | early booking<br>discount |
|---------------|--------------------------------|----------------------------------------------------------|---------------------------|
| Royal Clipper | Venice roundtrips, Venice-Rome | 31 January 2025                                          | 10%                       |