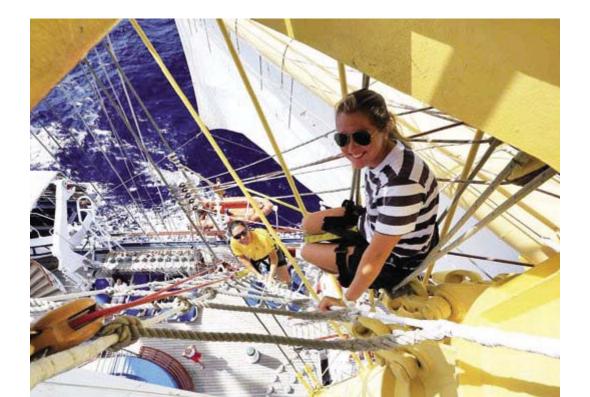

#### NAUTICAL EVENTS & ACTIVITIES

Muster up your sense of adventure and climb the mast to the "Crow's Nest" (almost 20 metres in the air) for spectacular panoramic views. Or relax in the bowsprit at the front of the ship, suspended over the ocean, with dolphins swimming below you in the Caribbean. Join a team of guests and use your strength to assist in pulling up a sail. Knot tying and navigation classes that have evolved from Star Clippers' sailing tradition, are also yours for the taking. These fun and different activities plus the laid-back casual ambience of Star Clippers create the not-to-be-missed overall sailing experience what makes our guests come back again and again.

### **ON BOARD ADVENTURES**

• Find your secret sanctuary on one of the hidden balconies on either side of the bow.

• Climb the mast (with safety harness and instruction provided) to one of the passenger lookout "crow's

nests," 20 metres over the water level, thoughtfully furnished with a comfortable settee, where you'll have the grandest view of all.

Don't forget your camera!

• Relax in the bowsprit net suspended above the ocean or be on the lookout for dolphins.